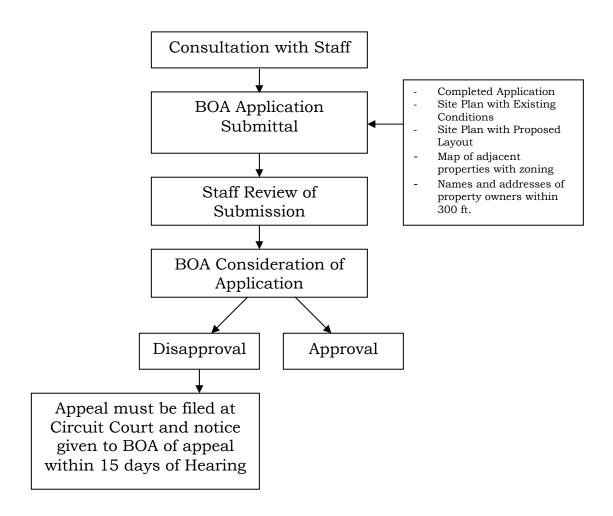

### BOARD OF ADJUSTMENTS (BOA) FLOW CHART

Approval of the request requires 4 of the 5 members of the BOA to vote in favor. A simple majority does not pass.

<u>BOA Application Submission</u>: The BOA application must be complete. An application is not considered complete unless all required documents are provided at the time of submission. An incomplete application may not be accepted by staff.

<u>Deadlines</u>: The City of Fairhope wishes to expedite the BOA process in the best and most effective manner possible. To that end, it is important that deadline times and dates are adhered to by the applicant (refer to the attached schedule for dates and times)