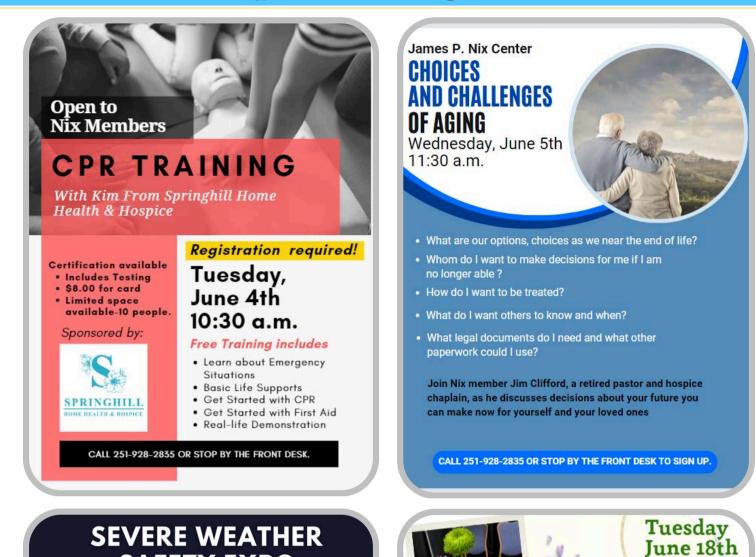

During a summer internship, he shared in a 'street' ministry with a congregation in Washington, DC. There he met Janice, a church member, and they became engaged in 3 weeks and were married 5 months later!! He and Janice moved to Fairhope in 2016, and they did volunteer work at Thomas Hospital until 2021. Jim facilitates grief support groups, offers workshops on loss and grief, grief and the holidays, and end-of-life choices. Join Jim's presentation on Wednesday, June 5 at 11:30!