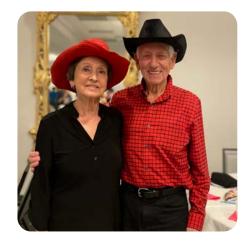

Member Jim Clifford was born in Savannah, GA Spotlight and earned a BA in Biology, with a minor in Education, from the U. of VA.

in Education, from the U. of VA. Following graduation, he attended Louisville (KY) Presbyterian Seminary, receiving a M. Div.

During a summer internship, he shared in a 'street' ministry with a congregation in Washington, DC. There he met Janice, a church member, and they became engaged in 3 weeks and were married 5 months later!! He and Janice moved to Fairhope in 2016, and they did volunteer work at Thomas Hospital until 2021. Jim facilitates grief support groups, offers workshops on loss and grief, grief and the holidays, and end-of-life choices. Join Jim's presentation on Wednesday, June 5 at 11:30!