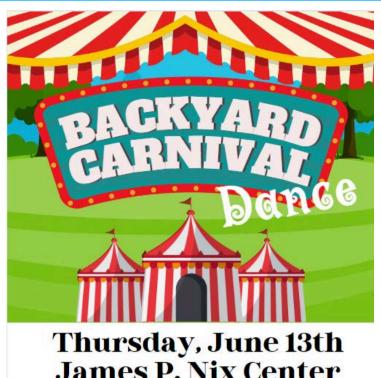

## SEVERE WEATHER **SAFETY EXPO**

#### Learn how to be prepared before, during and after a storm.

**TUESDAY, JUNE 11** 10:30A.M.-12:30P.M.

Complimentary Lunch Sponsored by

### Walmart ><

Open to the general public

Council on Aging District Attorney's Office Baldwin EMA National Weather Service City of Fairhope

James P. Nix Center 6:30pm - 9:30pm

Music By: Members - \$5 JR Owens Non-Members - \$9

> *Meet and Eat Clovis Cafe 19548 Boothe Rd. Fairhope, AL 36532*

Thursday, June 27 @ 4:00 pm

Please sign up at the Nix Center's Front Desk or call 251-928-2835