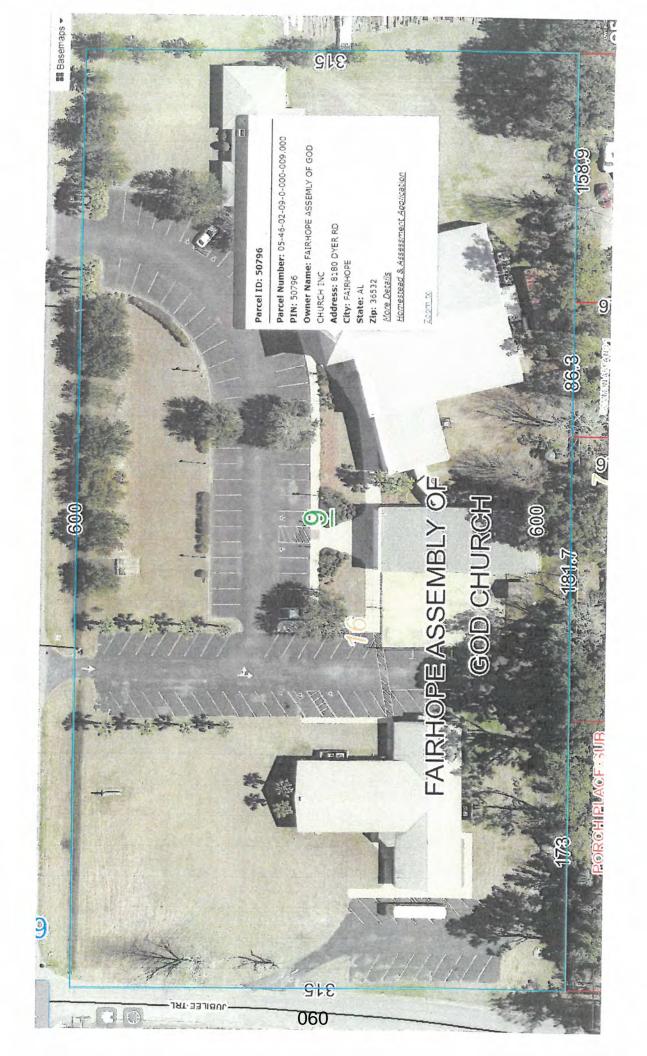

# **Invocation and Pledge of Allegiance**

- 1. Approve minutes of 22 May 2023 Regular City Council Meeting and minutes of 22 May 2023 Work Session.
- 2. Report of the Mayor
- 3. Public Participation Agenda Items (3 minutes maximum)
- 4. Council Comments
- 5. Final Adoption Ordinance Amend Zoning Ordinance No. 1253 Request of Applicant, Clifford Street, Jr., acting on behalf of the Owner, Clifford Street and Jean Street as Trustees of the Street Living Trust Dated July 27, 2005, to rezone property from R-1, Low Density Single-Family to Highway Transitional District (HTD). The property is approximately 3.54 acres and is located on the west side of Greeno Road. (Introduced at the May 22, 2023 City Council Meeting.)
- 6. Ordinance Annexation Celebration Church, Inc. f/k/a Fairhope Assembly of God Church, Inc. property located at 8180 Dyer Road, Fairhope, Alabama. Tax Parcel 46-02-09-0-000-009.000 (PPIN 50796) containing 5.00 acres, more or less.
- 7. Ordinance An Ordinance repealing and replacing Ordinance No. 1520 an Ordinance Allocating the Funds Collected from The City of Fairhope's Sales and Use Tax.
- 8. Ordinance An Ordinance amending Ordinance No. 1385 known as the City of Fairhope's Sales and Use Tax Ordinance; and repealing and replacing Ordinance No. 1521, Section 6. Use of Proceeds.
- 9. Resolution Mayor Sherry Sullivan is authorized to sign and execute any necessary and appropriate documents so that the City of Fairhope and Fairhope Airport Authority can receive the Airport Terminal Program grant for the site work and construction of a 4,000 square foot terminal building at H. L. "Sonny" Callahan Airport subject to the Board of Directors of Fairhope Airport Authority approving a resolution for same and committing to pay required matching portions.
- 10. Resolution Mayor Sherry Sullivan is authorized to execute a Reciprocal Agreement between The City of Fairhope and the Baldwin County Commission for exchanging information relating to tax returns and/or tax information with agreement being for a period of three (3) years.
- 11. Resolution Mayor Sherry Sullivan is authorized to execute an Indemnity Agreement between Oak Hollow Farm Inc. and the City of Fairhope for the City's Christmas Party for City Employees at the "Barn" on Friday, December 8, 2023.