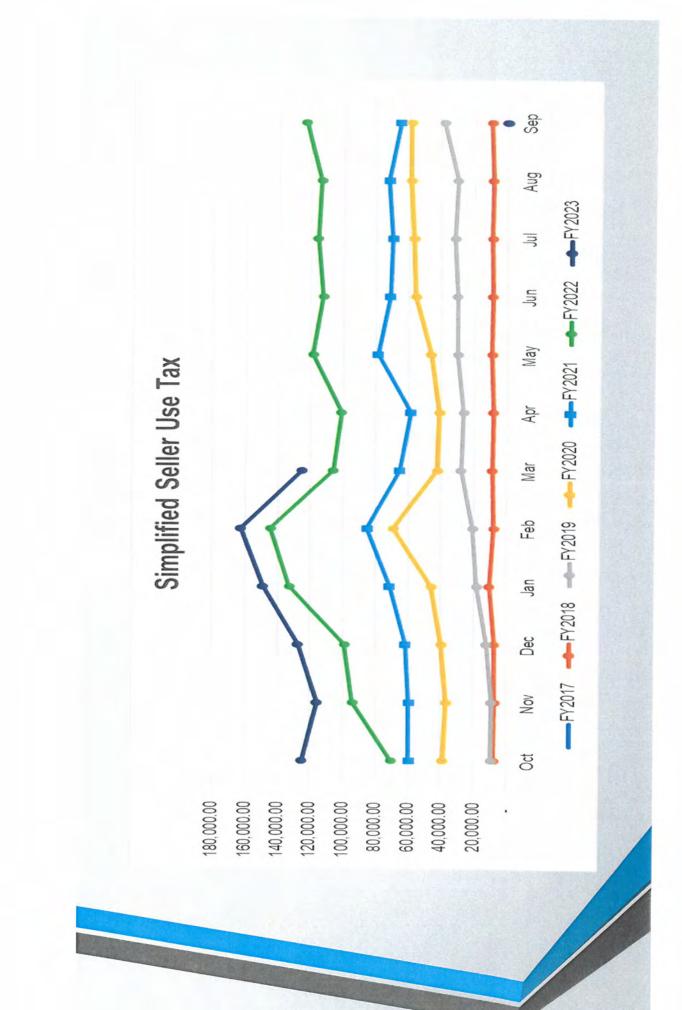

- FY2022 increased 26.3%
- 6 Months Ended 3/31/2023 increased 11.4%

| S       |
|---------|
| U       |
|         |
|         |
| Ð       |
| 5       |
| a       |
| Ň       |
| Incluse |

| General Fund         | 6 Months Ended<br>3/31/2022 | 6 Months Ended<br>3/31/2023 | FY2023 Budget | Percent<br>Remaining |
|----------------------|-----------------------------|-----------------------------|---------------|----------------------|
| Property Taxes       | 6,728,959                   | 7,816,897                   | 8,393,424     | 6.9%                 |
| Local Taxes          | 6,229,066                   | 6,856,741                   | 14,610,033    | 53.1%                |
| Licenses and Permits | 4,535,188                   | 4,595,035                   | 4,870,448     | 5.7%                 |
| Court Revenue        | 98,233                      | 105,651                     | 230,000       | 54.1%                |
| Inter-Governmental   | 223,794                     | 146,404                     | 326,000       | 55.1%                |
| Interest and Rents   | 141,949                     | 495,443                     | 288,976       | -71.4%               |
| Adult Recreation     | 11,533                      | 15,983                      | 24,500        | 34.8%                |
| Recreation           | 226,209                     | 265,980                     | 416,500       | 36.1%                |
| Fairhope Docks       | 198,939                     | 226,322                     | 711,500       | 68.2%                |
| Golf                 | 698,083                     | 615,835                     | 1,238,000     | 50.3%                |
| Other                | 2,862,140                   | 2,589,878                   | 6,702,225     | 61.4%                |
| Total                | 21,954,093                  | 23,730,169                  | 37,811,606    | 37.2%                |
|                      |                             |                             |               |                      |