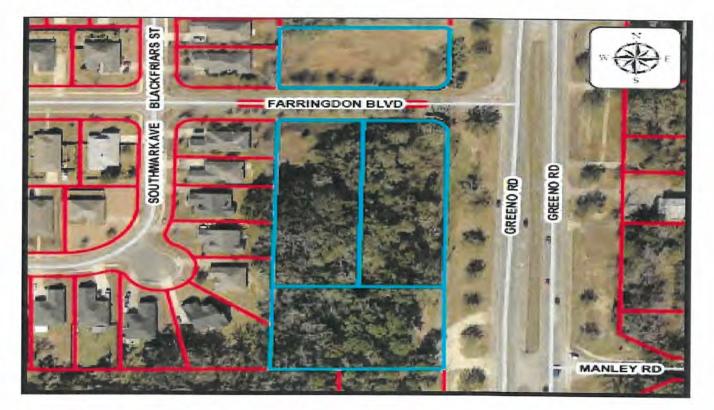

Council President Robinson recognized Ella McDowell and presented her a plaque for her service on the Junior City Council.

A Public Hearing was held as advertised on a proposed ordinance to amend Zoning Ordinance No. 1253. Councilmember Conyers introduced in writing an ordinance to rezone the property of Applicant, Clifford Street, Jr., acting on behalf of the Owner, Clifford Street and Jean Street as Trustees of the Street Living Trust Dated July 27, 2005, from R-1, Low Density Single-Family to Highway Transitional District (HTD).

The property is approximately 3.54 acres and is located on the west side of Greeno Road, on either side of the eastern terminus of Farringdon Boulevard. PPIN Numbers: 267236, 257637, 356677 and 356679. The Planning Commission gave a favorable recommendation of this ordinance. Council President Robinson read the proposed ordinance.

Planning Director Hunter Simmons briefly explained the proposed ordinance; and answered questions.

Council President Robinson opened the Public Hearing at 6:11 p.m. No one present opposed the proposed ordinance, the Public Hearing closed at 6:12 p.m.