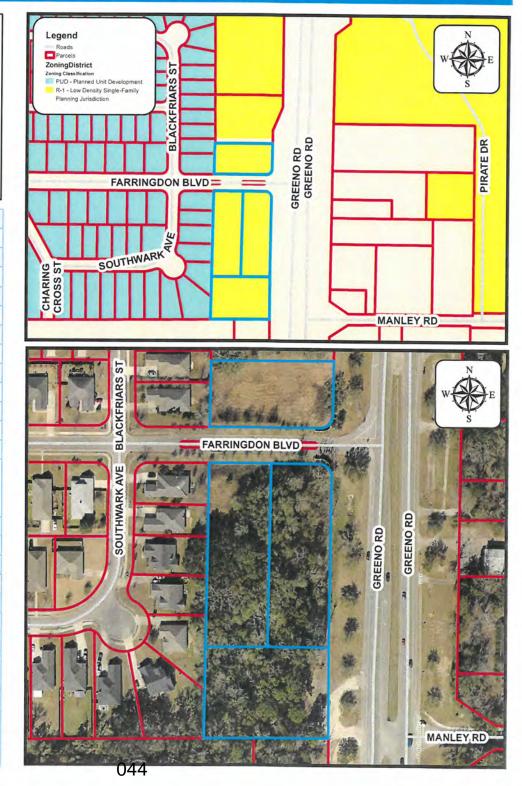

Council President Robinson recognized Ella McDowell and presented her a plaque for her service on the Junior City Council.

A Public Hearing was held as advertised on a proposed ordinance to amend Zoning Ordinance No. 1253. Councilmember Conyers introduced in writing an ordinance to rezone the property of Applicant, Clifford Street, Jr., acting on behalf of the Owner, Clifford Street and Jean Street as Trustees of the Street Living Trust Dated July 27, 2005, from R-1, Low Density Single-Family to Highway Transitional District (HTD).

The property is approximately 3.54 acres and is located on the west side of Greeno Road, on either side of the eastern terminus of Farringdon Boulevard. PPIN Numbers: 267236, 257637, 356677 and 356679. The Planning Commission gave a favorable recommendation of this ordinance. Council President Robinson read the proposed ordinance.

Planning Director Hunter Simmons briefly explained the proposed ordinance; and answered questions.

Council President Robinson opened the Public Hearing at 6:11 p.m. No one present opposed the proposed ordinance, the Public Hearing closed at 6:12 p.m.