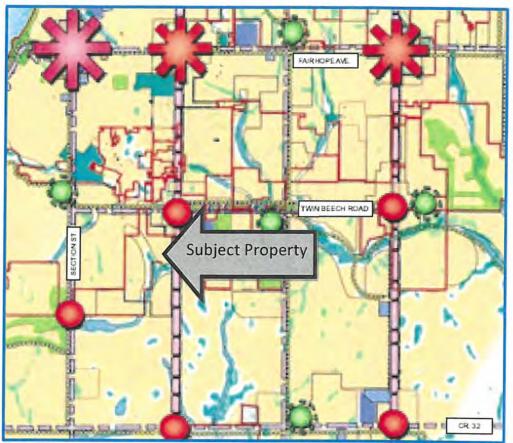

The property is approximately 3.54 acres and is located on the west side of Greeno Road, on either side of the eastern terminus of Farringdon Boulevard. PPIN Numbers: 267236, 257637, 356677 and 356679. The Planning Commission gave a favorable recommendation of this ordinance. Council President Robinson read the proposed ordinance.