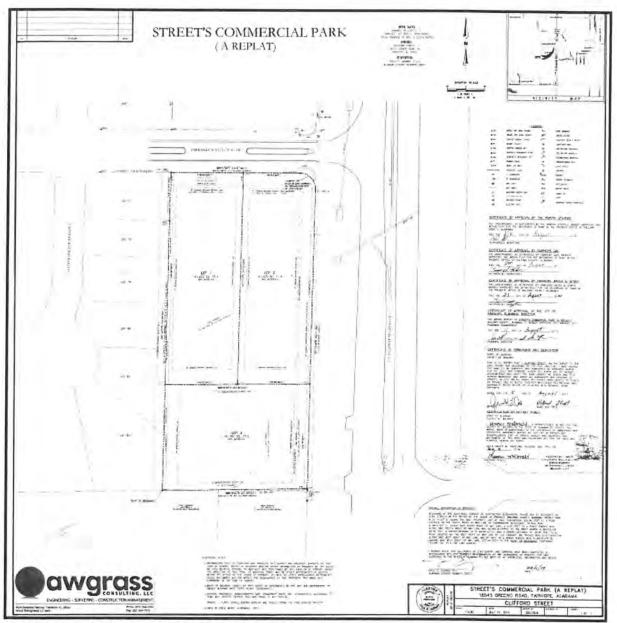

Council President Robinson recognized Ella McDowell and presented her a plaque for her service on the Junior City Council.

A Public Hearing was held as advertised on a proposed ordinance to amend Zoning Ordinance No. 1253. Councilmember Conyers introduced in writing an ordinance to rezone the property of Applicant, Clifford Street, Jr., acting on behalf of the Owner, Clifford Street and Jean Street as Trustees of the Street Living Trust Dated July 27, 2005, from R-1, Low Density Single-Family to Highway Transitional District (HTD).

The property is approximately 3.54 acres and is located on the west side of Greeno Road, on either side of the eastern terminus of Farringdon Boulevard. PPIN Numbers: 267236, 257637, 356677 and 356679. The Planning Commission gave a favorable recommendation of this ordinance. Council President Robinson read the proposed ordinance.