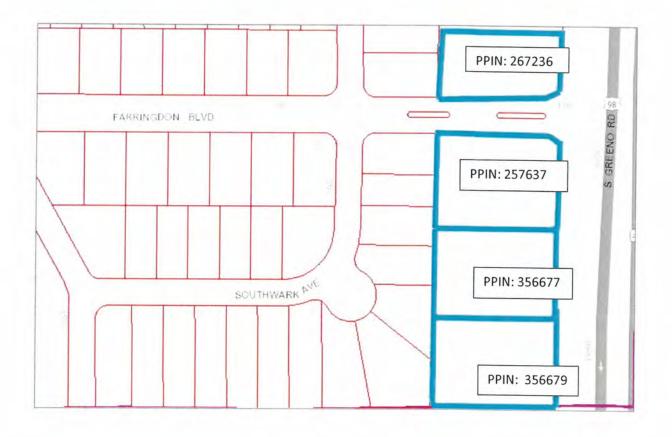

The property is approximately 3.54 acres and is located on the west side of Greeno Road, on either side of the eastern terminus of Farringdon Boulevard. PPIN Numbers: 267236, 257637, 356677 and 356679. The Planning Commission gave a favorable recommendation of this ordinance. Council President Robinson read the proposed ordinance.