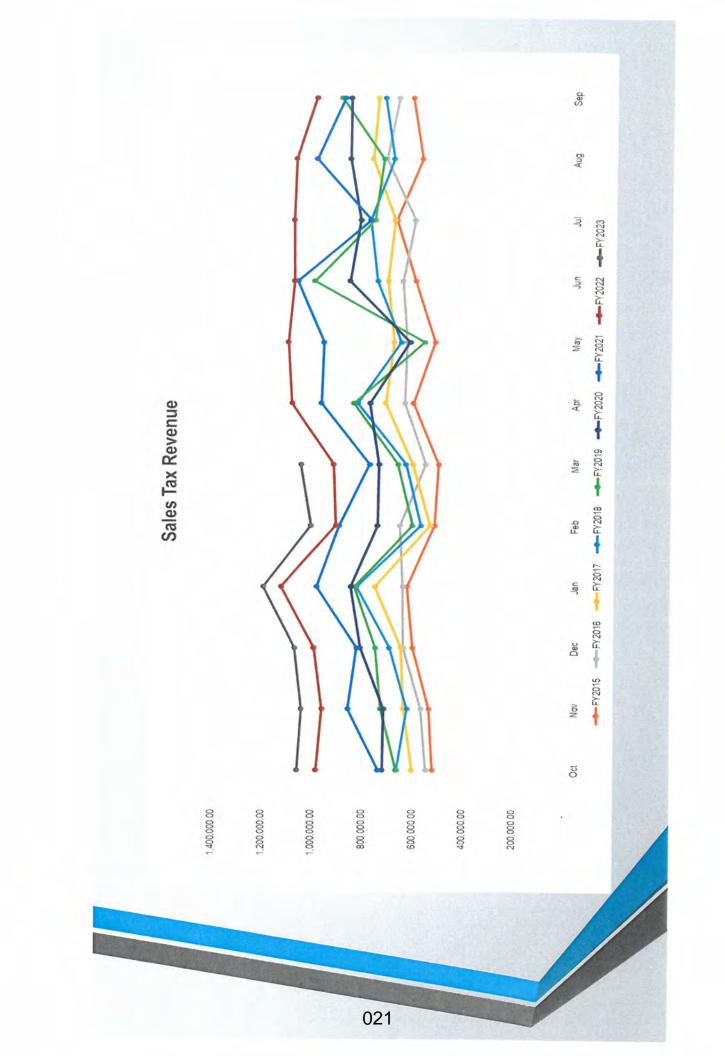

Sales Tax

- FY2022 increased 14.9%
- 6 Months Ended 3/31/2023 increased 9.1%
   Simplified Seller Use Tax; AKA: Amazon Tax
- FY2022 increased 62.7%

Revenues

020

6 Months Ended 3/31/2023 increase 24.6%

Lodging Tax