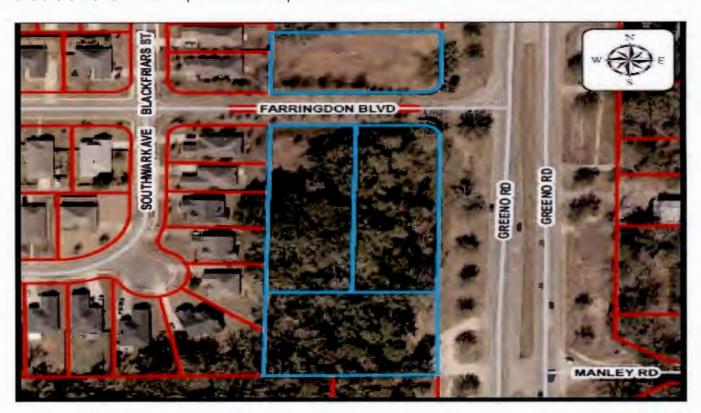

- 12. Resolution To award quote for procurement and installation of Ten (10) Foot Dump Body on an International 4300 Truck to Truck Equipment Sales, Inc. with total not-to-exceed of \$21,882.00.
- 13. Resolution To approve the procurement for Intelligence-Led Policing Sensor Kits for the Police Department from ProTecVideo, LLC as sole source provider of the tag.NET program; and authorizes procurement based on the option allowed by the Code of Alabama 1975, Section 41-16-51(13). Total will not-to-exceed \$20,000.00.
- 14. Resolution To approve and authorize Mayor Sherry Sullivan to execute a Memorandum of Agreement between the Alabama Law Enforcement Agency and the City of Fairhope Police Department to establish a joint multi-agency working group known as the Alabama Internet Crimes Against Children Task Force to combat exploitation of children through the use of the internet and other electronic means.
- 15. Resolution To apply for grant funding under the Alabama Recycling Fund in support of the Baldwin County Material Recovery Facility; and all grant funds awarded by said application will be given to the Baldwin County Commission or Baldwin County Solid Waste for exclusive purpose of supporting the Baldwin County Material Recovery Facility.
- 16. Resolution Mayor Sherry Sullivan is authorized to execute the First Amendment to the Structure Lease Agreement as presented between the City of Fairhope and New Cingular Wireless PCS, LLC, leased area at 590 Nichols Avenue, Fairhope, Alabama 36532.
- 17. Public Participation (3 minutes maximum)
- 18. Adjourn

After the appropriate public notice and hearing, the Planning Commission of the City of Fairhope, Alabama has forwarded a **favorable** recommendation,

The property of Clifford M. Street, Jr. and Kendall Charles Street, as co-trustees of the Street Living Trust (containing 3.5 acres, more or less, and zoned R-1) is generally located on the west side of Greeno Road, north of Manly Road. Farringdon Blvd runs between the parcels.