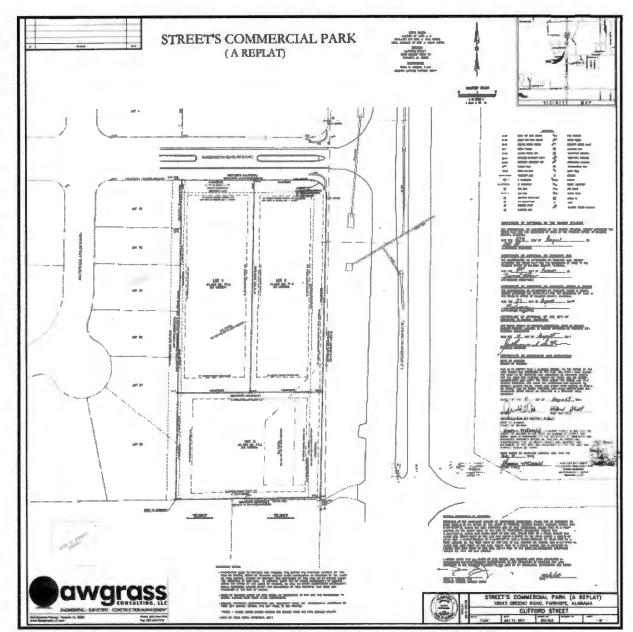

After the appropriate public notice and hearing, the Planning Commission of the City of Fairhope, Alabama has forwarded a **favorable** recommendation,

The property of Clifford M. Street, Jr. and Kendall Charles Street, as co-trustees of the Street Living Trust (containing 3.5 acres, more or less, and zoned R-1) is generally located on the west side of Greeno Road, north of Manly Road. Farringdon Blvd runs between the parcels.

PPINS # 267236, 257637, 356677, 356679

Legal Description: (Case number ZC 22.16)

Parcels ("Lots") 1-3 as recorded on the Street's Commercial Park replat on Slide 2512-A and Lot 1A and 2A as recorded on a Re-Plat of Lots 1 and 2 of the Street's Commercial Park as recorded on Slide 2886-D