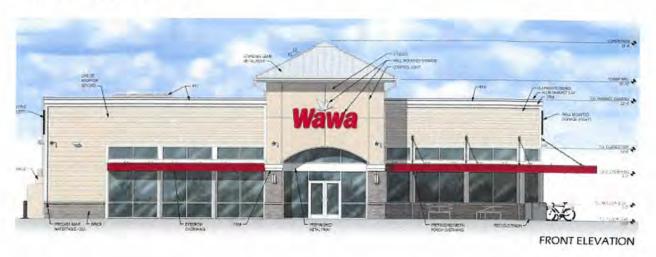

## **Invocation and Pledge of Allegiance**

- 1. Approve minutes of 08 May 2023 Regular City Council Meeting and minutes of 08 May 2023 Work Session.
- 2. Report of the Mayor
- 3. Public Participation Agenda Items (3 minutes maximum)
- 4. Council Comments
- 5. Resolution Appointment of Municipal Judge Haymes Snedeker The Honorable Jody W. Bishop, Circuit Judge, 28th Judicial Circuit, State of Alabama
- 6. **Public Hearing** Ordinance Amend Zoning Ordinance No. 1253
  Request of Applicant, Clifford Street, Jr., acting on behalf of the Owner, Clifford Street and Jean Street as Trustees of the Street Living Trust Dated July 27, 2005, to rezone property from R-1, Low Density Single-Family to Highway Transitional District (HTD). The property is approximately 3.54 acres and is located on the west side of Greeno Road, on either side of the eastern terminus of Farringdon Boulevard. PPIN Numbers: 267236, 257637, 356677 and 356679.
- 7. Site Plan Review and Approval Request of Applicant, Jade Consulting, LLC, acting on behalf of the Owner, Encounter Development, LLC., for Site Plan Approval of WAWA. The property is approximately 2.73 acres and is located on Northeast corner of State Highway 181 and State Highway 104. PPIN Number 108453. (Planning Commission unanimously recommends approval of SR 23.04.)
- 8. Resolution Mayor Sherry Sullivan is authorized to execute Extension No. 1 to (Bid No. 028-22) Disaster Debris Removal and Disposal to CrowderGulf, LLC with all terms and conditions of award until July 31, 2024.
- 9. Resolution Mayor Sherry Sullivan is authorized to execute Amendment No. 1 to (Bid No. 23-015) Irrigation Pump System Control Panel Replacement for Quail Creek Golf Course to Jerry Pate Company for an additional \$11,682.25, total not-to-exceed \$41,778.75.
- 10. Resolution To award (Bid No. 23-022-2023-PW-010) Repair and Replacement of Modified Bituminous and Gravel Roof at City Hall/Civic Center to Finishing Solutions with total not-to-exceed \$554,654.00.
- 11. Resolution To award (Bid No. 23-025-2022-PWI-007) Fairhope Clock Plaza to RH Deas Building Co., LLC with total not-to-exceed \$282,211.00, which includes a 10% contingency and Alternate 01.