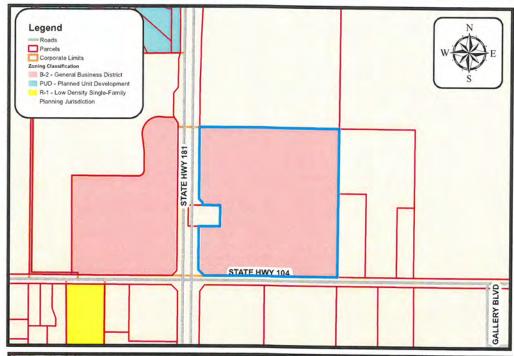

## **Invocation and Pledge of Allegiance**

- 1. Approve minutes of 08 May 2023 Regular City Council Meeting and minutes of 08 May 2023 Work Session.
- 2. Report of the Mayor
- 3. Public Participation Agenda Items (3 minutes maximum)
- 4. Council Comments
- 5. Resolution Appointment of Municipal Judge Haymes Snedeker The Honorable Jody W. Bishop, Circuit Judge, 28th Judicial Circuit, State of Alabama
- 6. **Public Hearing** Ordinance Amend Zoning Ordinance No. 1253
  Request of Applicant, Clifford Street, Jr., acting on behalf of the Owner, Clifford Street and Jean Street as Trustees of the Street Living Trust Dated July 27, 2005, to rezone property from R-1, Low Density Single-Family to Highway Transitional District (HTD). The property is approximately 3.54 acres and is located on the west side of Greeno Road, on either side of the eastern terminus of Farringdon Boulevard. PPIN Numbers: 267236, 257637, 356677 and 356679.
- 7. Site Plan Review and Approval Request of Applicant, Jade Consulting, LLC, acting on behalf of the Owner, Encounter Development, LLC., for Site Plan Approval of WAWA. The property is approximately 2.73 acres and is located on Northeast corner of State Highway 181 and State Highway 104. PPIN Number 108453. (Planning Commission unanimously recommends approval of SR 23.04.)
- 8. Resolution Mayor Sherry Sullivan is authorized to execute Extension No. 1 to (Bid No. 028-22) Disaster Debris Removal and Disposal to CrowderGulf, LLC with all terms and conditions of award until July 31, 2024.
- 9. Resolution Mayor Sherry Sullivan is authorized to execute Amendment No. 1 to (Bid No. 23-015) Irrigation Pump System Control Panel Replacement for Quail Creek Golf Course to Jerry Pate Company for an additional \$11,682.25, total not-to-exceed \$41,778.75.
- 10. Resolution To award (Bid No. 23-022-2023-PW-010) Repair and Replacement of Modified Bituminous and Gravel Roof at City Hall/Civic Center to Finishing Solutions with total not-to-exceed \$554,654.00.
- 11. Resolution To award (Bid No. 23-025-2022-PWI-007) Fairhope Clock Plaza to RH Deas Building Co., LLC with total not-to-exceed \$282,211.00, which includes a 10% contingency and Alternate 01.