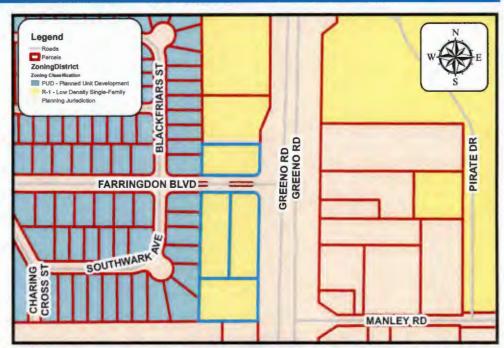

- 12. Resolution To award quote for procurement and installation of Ten (10) Foot Dump Body on an International 4300 Truck to Truck Equipment Sales, Inc. with total not-to-exceed of \$21,882.00.
- 13. Resolution To approve the procurement for Intelligence-Led Policing Sensor Kits for the Police Department from ProTecVideo, LLC as sole source provider of the tag.NET program; and authorizes procurement based on the option allowed by the Code of Alabama 1975, Section 41-16-51(13). Total will not-to-exceed \$20,000.00.
- 14. Resolution To approve and authorize Mayor Sherry Sullivan to execute a Memorandum of Agreement between the Alabama Law Enforcement Agency and the City of Fairhope Police Department to establish a joint multi-agency working group known as the Alabama Internet Crimes Against Children Task Force to combat exploitation of children through the use of the internet and other electronic means.
- 15. Resolution To apply for grant funding under the Alabama Recycling Fund in support of the Baldwin County Material Recovery Facility; and all grant funds awarded by said application will be given to the Baldwin County Commission or Baldwin County Solid Waste for exclusive purpose of supporting the Baldwin County Material Recovery Facility.
- 16. Resolution Mayor Sherry Sullivan is authorized to execute the First Amendment to the Structure Lease Agreement as presented between the City of Fairhope and New Cingular Wireless PCS, LLC, leased area at 590 Nichols Avenue, Fairhope, Alabama 36532.
- 17. Public Participation (3 minutes maximum)
- 18. Adjourn

After the appropriate public notice and hearing, the Planning Commission of the City of Fairhope, Alabama has forwarded a **favorable** recommendation,

The property of Clifford M. Street, Jr. and Kendall Charles Street, as co-trustees of the Street Living Trust (containing 3.5 acres, more or less, and zoned R-1) is generally located on the west side of Greeno Road, north of Manly Road. Farringdon Blvd runs between the parcels.