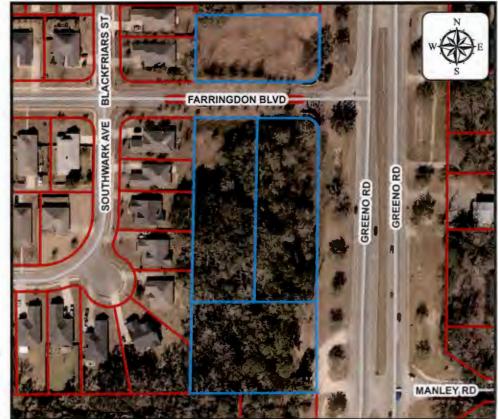

- 12. Resolution To award quote for procurement and installation of Ten (10) Foot Dump Body on an International 4300 Truck to Truck Equipment Sales, Inc. with total not-to-exceed of \$21,882.00.
- 13. Resolution To approve the procurement for Intelligence-Led Policing Sensor Kits for the Police Department from ProTecVideo, LLC as sole source provider of the tag.NET program; and authorizes procurement based on the option allowed by the Code of Alabama 1975, Section 41-16-51(13). Total will not-to-exceed \$20,000.00.
- 14. Resolution To approve and authorize Mayor Sherry Sullivan to execute a Memorandum of Agreement between the Alabama Law Enforcement Agency and the City of Fairhope Police Department to establish a joint multi-agency working group known as the Alabama Internet Crimes Against Children Task Force to combat exploitation of children through the use of the internet and other electronic means.
- 15. Resolution To apply for grant funding under the Alabama Recycling Fund in support of the Baldwin County Material Recovery Facility; and all grant funds awarded by said application will be given to the Baldwin County Commission or Baldwin County Solid Waste for exclusive purpose of supporting the Baldwin County Material Recovery Facility.
- 16. Resolution Mayor Sherry Sullivan is authorized to execute the First Amendment to the Structure Lease Agreement as presented between the City of Fairhope and New Cingular Wireless PCS, LLC, leased area at 590 Nichols Avenue, Fairhope, Alabama 36532.
- 17. Public Participation (3 minutes maximum)
- 18. Adjourn

After the appropriate public notice and hearing, the Planning Commission of the City of Fairhope, Alabama has forwarded a **favorable** recommendation,

The property of Clifford M. Street, Jr. and Kendall Charles Street, as co-trustees of the Street Living Trust (containing 3.5 acres, more or less, and zoned R-1) is generally located on the west side of Greeno Road, north of Manly Road. Farringdon Blvd runs between the parcels.