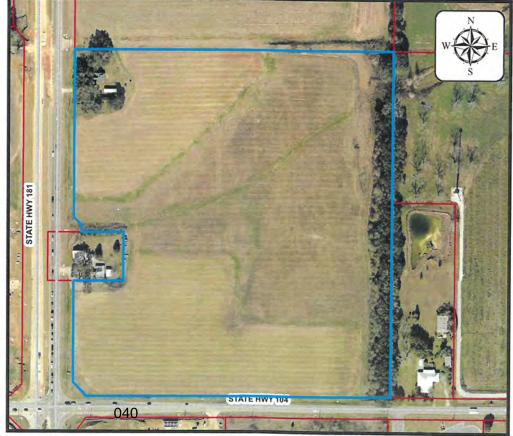

## **Invocation and Pledge of Allegiance**

- 1. Approve minutes of 08 May 2023 Regular City Council Meeting and minutes of 08 May 2023 Work Session.
- 2. Report of the Mayor
- 3. Public Participation Agenda Items (3 minutes maximum)
- 4. Council Comments
- 5. Resolution Appointment of Municipal Judge Haymes Snedeker The Honorable Jody W. Bishop, Circuit Judge, 28th Judicial Circuit, State of Alabama
- 6. **Public Hearing** Ordinance Amend Zoning Ordinance No. 1253
  Request of Applicant, Clifford Street, Jr., acting on behalf of the Owner, Clifford Street and Jean Street as Trustees of the Street Living Trust Dated July 27, 2005, to rezone property from R-1, Low Density Single-Family to Highway Transitional District (HTD). The property is approximately 3.54 acres and is located on the west side of Greeno Road, on either side of the eastern terminus of Farringdon Boulevard. PPIN Numbers: 267236, 257637, 356677 and 356679.
- 7. Site Plan Review and Approval Request of Applicant, Jade Consulting, LLC, acting on behalf of the Owner, Encounter Development, LLC., for Site Plan Approval of WAWA. The property is approximately 2.73 acres and is located on Northeast corner of State Highway 181 and State Highway 104. PPIN Number 108453. (Planning Commission unanimously recommends approval of SR 23.04.)
- 8. Resolution Mayor Sherry Sullivan is authorized to execute Extension No. 1 to (Bid No. 028-22) Disaster Debris Removal and Disposal to CrowderGulf, LLC with all terms and conditions of award until July 31, 2024.
- 9. Resolution Mayor Sherry Sullivan is authorized to execute Amendment No. 1 to (Bid No. 23-015) Irrigation Pump System Control Panel Replacement for Quail Creek Golf Course to Jerry Pate Company for an additional \$11,682.25, total not-to-exceed \$41,778.75.
- 10. Resolution To award (Bid No. 23-022-2023-PW-010) Repair and Replacement of Modified Bituminous and Gravel Roof at City Hall/Civic Center to Finishing Solutions with total not-to-exceed \$554,654.00.
- 11. Resolution To award (Bid No. 23-025-2022-PWI-007) Fairhope Clock Plaza to RH Deas Building Co., LLC with total not-to-exceed \$282,211.00, which includes a 10% contingency and Alternate 01.