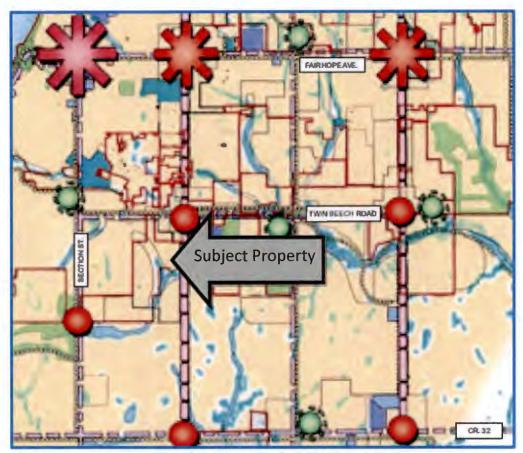

After the appropriate public notice and hearing, the Planning Commission of the City of Fairhope, Alabama has forwarded a **favorable** recommendation,

The property of Clifford M. Street, Jr. and Kendall Charles Street, as co-trustees of the Street Living Trust (containing 3.5 acres, more or less, and zoned R-1) is generally located on the west side of Greeno Road, north of Manly Road. Farringdon Blvd runs between the parcels.