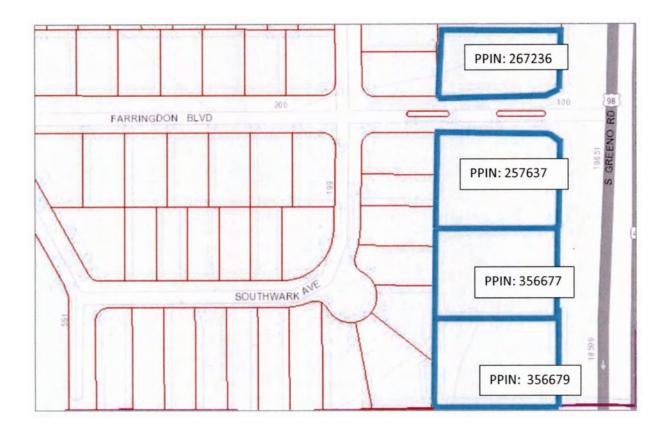

## **Invocation and Pledge of Allegiance**

- 1. Approve minutes of 08 May 2023 Regular City Council Meeting and minutes of 08 May 2023 Work Session.
- 2. Report of the Mayor
- 3. Public Participation Agenda Items (3 minutes maximum)
- 4. Council Comments
- 5. Resolution Appointment of Municipal Judge Haymes Snedeker The Honorable Jody W. Bishop, Circuit Judge, 28th Judicial Circuit, State of Alabama
- 6. **Public Hearing** Ordinance Amend Zoning Ordinance No. 1253
  Request of Applicant, Clifford Street, Jr., acting on behalf of the Owner, Clifford Street and Jean Street as Trustees of the Street Living Trust Dated July 27, 2005, to rezone property from R-1, Low Density Single-Family to Highway Transitional District (HTD). The property is approximately 3.54 acres and is located on the west side of Greeno Road, on either side of the eastern terminus of Farringdon Boulevard. PPIN Numbers: 267236, 257637, 356677 and 356679.
- 7. Site Plan Review and Approval Request of Applicant, Jade Consulting, LLC, acting on behalf of the Owner, Encounter Development, LLC., for Site Plan Approval of WAWA. The property is approximately 2.73 acres and is located on Northeast corner of State Highway 181 and State Highway 104. PPIN Number 108453. (Planning Commission unanimously recommends approval of SR 23.04.)
- 8. Resolution Mayor Sherry Sullivan is authorized to execute Extension No. 1 to (Bid No. 028-22) Disaster Debris Removal and Disposal to CrowderGulf, LLC with all terms and conditions of award until July 31, 2024.
- 9. Resolution Mayor Sherry Sullivan is authorized to execute Amendment No. 1 to (Bid No. 23-015) Irrigation Pump System Control Panel Replacement for Quail Creek Golf Course to Jerry Pate Company for an additional \$11,682.25, total not-to-exceed \$41,778.75.
- 10. Resolution To award (Bid No. 23-022-2023-PW-010) Repair and Replacement of Modified Bituminous and Gravel Roof at City Hall/Civic Center to Finishing Solutions with total not-to-exceed \$554,654.00.
- 11. Resolution To award (Bid No. 23-025-2022-PWI-007) Fairhope Clock Plaza to RH Deas Building Co., LLC with total not-to-exceed \$282,211.00, which includes a 10% contingency and Alternate 01.

After the appropriate public notice and hearing, the Planning Commission of the City of Fairhope, Alabama has forwarded a **favorable** recommendation,

The property of Clifford M. Street, Jr. and Kendall Charles Street, as co-trustees of the Street Living Trust (containing 3.5 acres, more or less, and zoned R-1) is generally located on the west side of Greeno Road, north of Manly Road. Farringdon Blvd runs between the parcels.

PPINS # 267236, 257637, 356677, 356679

Legal Description: (Case number ZC 22.16)

Parcels ("Lots") 1-3 as recorded on the Street's Commercial Park replat on Slide 2512-A and Lot 1A and 2A as recorded on a Re-Plat of Lots 1 and 2 of the Street's Commercial Park as recorded on Slide 2886-D

Beginning at the southeast corner of Huntington Subdivision, Phase one as recorded on slide 2184-D in the Office of the Judge of Probate, Baldwin County, Alabama; thence run N-01° 14' 37"-E, along the east property line of said subdivision, 522.86 feet to a point located on the south right of way line of Farringdon Boulevard; thence run S-89° 41' 25"-E, along said south right of way line, 212.67 feet to a point; thence run along said south right of way line and along a curve to the right having a radius of 25.00 feet, a chord bearing of S-44° 08' 30"-E, and a chord distance of 35.65 feet to a point located on the west right of way line of U.S. Highway 98; thence run S-01° 19'45"-W, along said west right of way line, 492.71 feet to a point; thence run S-89° 10'23"-W, leaving said west right of way line, 237.44 feet to the point of beginning; containing 123,567 sq. ft.±, or 2.84 acres±.

#### Parcel 4

Commencing at the center of Section 29, Township 6 South, Range 2 East, Baldwin County, Alabama; thence run N 00 degrees 09 minutes 52 seconds east, along the north-south half section line 1325.29 feet to a point; thence run north 89 degrees 43 minutes 57 seconds east, 1328.17 feet to a point; thence run north 89 degrees 41 minutes 38 seconds east, 928.81 feet to a point; thence run south 00 degrees 19 minutes 47 seconds east, 586.93 feet to the point of beginning; thence run south 89 degrees 11 minutes 01 seconds east, 244.14 feet to a point on the west right-of-way of U.S. Highway Number 98; thence run south 01 degrees 19 minutes 38 seconds west, along said west right-of-way of U.S. Highway Number 98, 119.71 feet to a point; thence run southwesterly, leaving said west right-of-way of U.S. Highway Number 98 and along a curve to the right having a radius of 25.00 feet, a delta angle of 88 degrees 53 minutes 22 seconds, a chord of which bears south 45 degrees 46 minutes 19 seconds west a distance of 35.01 and an arc distance of 38.79 feet to a point on the north right-of-way of Farringdon Boulevard; thence run north 89 degrees 47 minutes 00 seconds west along said north right-of-way of Farringdon Boulevard, 215.41 feet to a point; thence run north 00 degrees 19 minutes 47 seconds west leaving said north right-of-way of Farringdon Boulevard, 146.76 feet to the point of beginning.