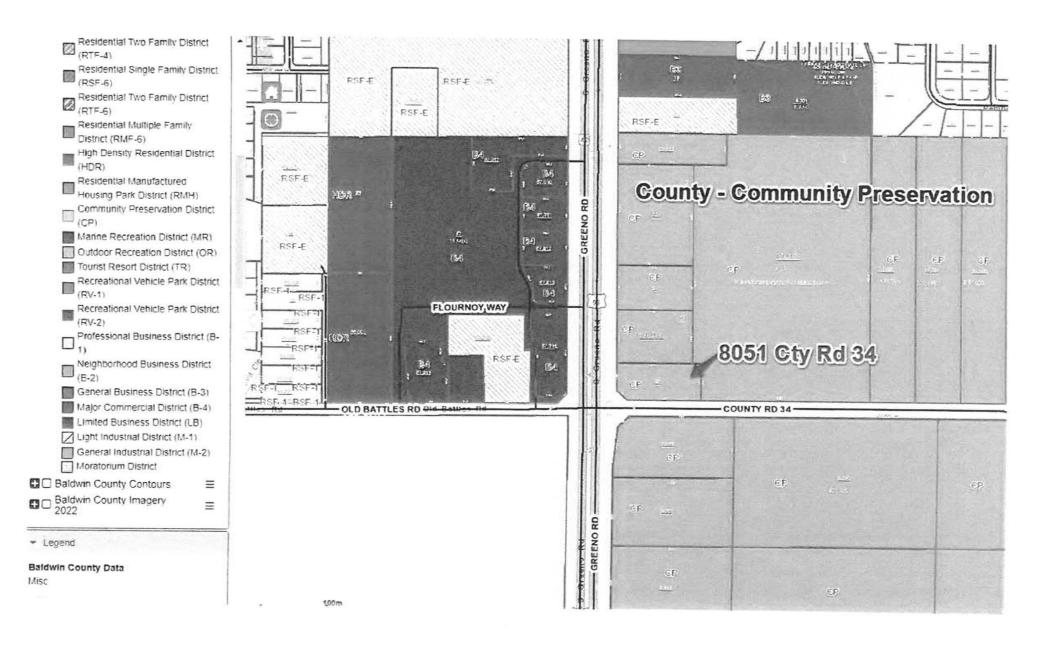

A Public Hearing was held as advertised on a proposed ordinance to amend Zoning Ordinance No. 1253. Councilmember Burrell introduced in writing an ordinance to request to zone June Nelson Long's property to B-2 General Business District concurrent with conditional annexation into the City of Fairhope. The property is approximately 1.7 acres and is located on the northeast corner of Greeno Road and Old Battles Road. PPIN Number: 26270. The Planning Commission gave a favorable recommendation of this ordinance. Council President Robinson read the proposed ordinance.

Planning Director Hunter Simmons briefly explained the proposed ordinance; and answered any questions. Councilmember Burrell questioned the County zoning.

Council President Robinson opened the Public Hearing at 3:46 p.m. No one present opposed the proposed ordinance, the Public Hearing closed at 3:46 p.m.