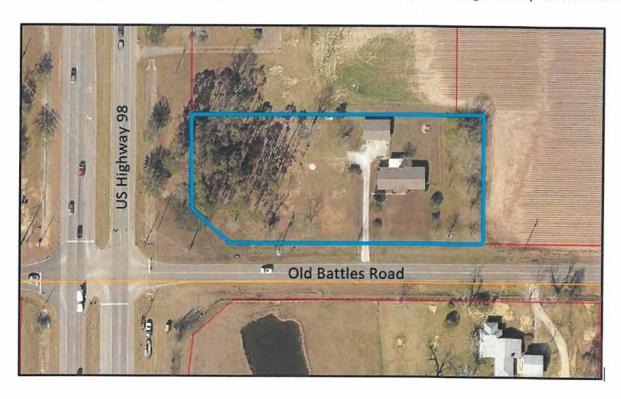

A Public Hearing was held as advertised on a proposed ordinance to amend Zoning Ordinance No. 1253. Councilmember Burrell introduced in writing an ordinance to request to zone June Nelson Long's property to B-2 General Business District concurrent with conditional annexation into the City of Fairhope. The property is approximately 1.7 acres and is located on the northeast corner of Greeno Road and Old Battles Road. PPIN Number: 26270. The Planning Commission gave a favorable recommendation of this ordinance. Council President Robinson read the proposed ordinance.

Planning Director Hunter Simmons briefly explained the proposed ordinance; and answered any questions. Councilmember Burrell questioned the County zoning.

Council President Robinson opened the Public Hearing at 3:46 p.m. No one present opposed the proposed ordinance, the Public Hearing closed at 3:46 p.m.