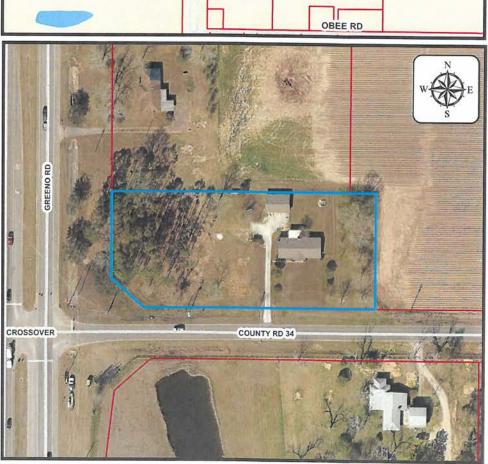

A Public Hearing was held as advertised on a proposed ordinance to amend Zoning Ordinance No. 1253. Councilmember Burrell introduced in writing an ordinance to request to zone June Nelson Long's property to B-2 General Business District concurrent with conditional annexation into the City of Fairhope. The property is approximately 1.7 acres and is located on the northeast corner of Greeno Road and Old Battles Road. PPIN Number: 26270. The Planning Commission gave a favorable recommendation of this ordinance. Council President Robinson read the proposed ordinance.

Planning Director Hunter Simmons briefly explained the proposed ordinance; and answered any questions. Councilmember Burrell questioned the County zoning.

Council President Robinson opened the Public Hearing at 3:46 p.m. No one present opposed the proposed ordinance, the Public Hearing closed at 3:46 p.m.