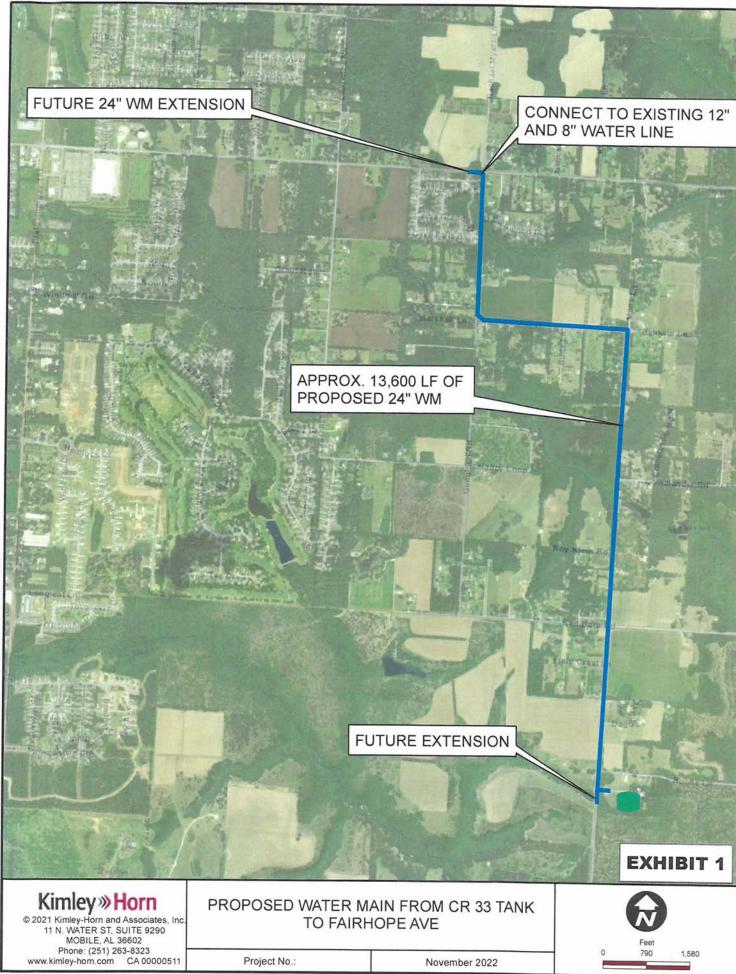

Present were Council President Jay Robinson, Councilmembers: Jack Burrell, Jimmy Conyers, and Kevin Boone, Mayor Sherry Sullivan, City Attorney Marcus E. McDowell, and City Clerk Lisa A. Hanks. Councilmember Corey Martin was absent.