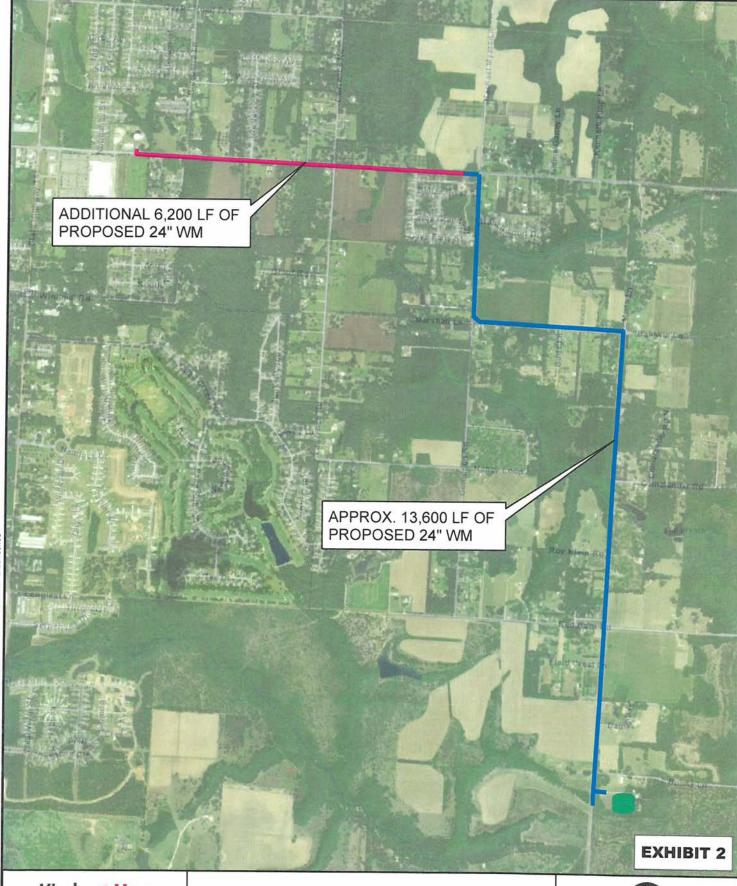

Present were Council President Jay Robinson, Councilmembers: Jack Burrell, Jimmy Conyers, and Kevin Boone, Mayor Sherry Sullivan, City Attorney Marcus E. McDowell, and City Clerk Lisa A. Hanks. Councilmember Corey Martin was absent.