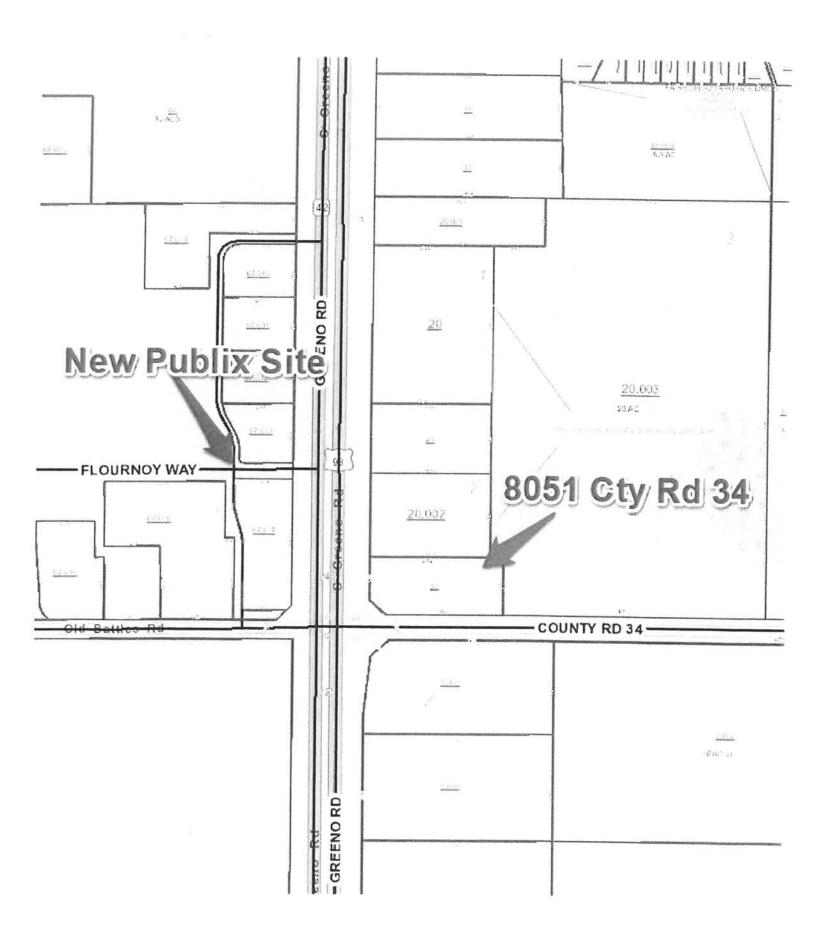

A Public Hearing was held as advertised on a proposed ordinance to amend Zoning Ordinance No. 1253. Councilmember Burrell introduced in writing an ordinance to request to zone June Nelson Long's property to B-2 General Business District concurrent with conditional annexation into the City of Fairhope. The property is approximately 1.7 acres and is located on the northeast corner of Greeno Road and Old Battles Road. PPIN Number: 26270. The Planning Commission gave a favorable recommendation of this ordinance. Council President Robinson read the proposed ordinance.

Planning Director Hunter Simmons briefly explained the proposed ordinance; and answered any questions. Councilmember Burrell questioned the County zoning.

Council President Robinson opened the Public Hearing at 3:46 p.m. No one present opposed the proposed ordinance, the Public Hearing closed at 3:46 p.m.