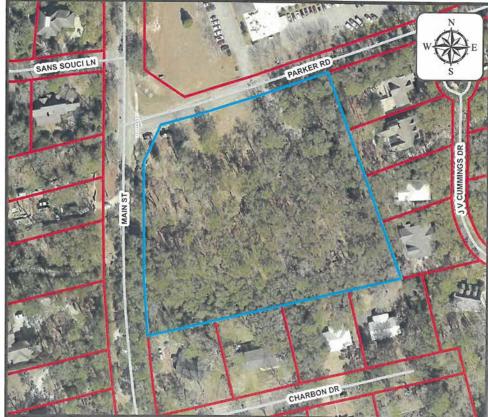

After the appropriate public notice and hearing, the Planning Commission of the City of Fairhope, Alabama has forwarded a **favorable** recommendation,

The property of Live Oak Properties, LLC, is generally located on the east side of Main Street, just south of Parker Road in Fairhope, Alabama.

PPIN #: 11947

Legal Description: (Case number ZC 22.15)

FROM THE SOUTHEAST CORNER OF FORBES GRANT SECTION 7, TOWNSHIP 6 SOUTH, RANGE 2 EAST, BALDWIN COUNTY, ALABAMA, RUN THENCE NORTH 14 DEGREES 27MINUTES 26 SECONDS WEST, 349.89 FEET; THENCE RUN SOUTH 75 DEGREES 41 MINUTES 02 SECONDS WEST, 773.72 FEET TO THE NORTHEAST CORNER OF LOT 4 CHARBON WOODS SUBDIVISIONL THENCE RUN SOUTH 76 DEGREES 00 MINUTES WEST, ALONG THE NORTH SIDE OF SAID SUBDIVISION, 108.18 FEET TO A CRIMP TOP IRON PIPE FOR THE POINT-OF BEGINNING: THENCE CONTINUE SOUTH 76 DEGREES 00 MINUTES WEST, ALONG THE NORTH SIDE OF SAID SUBDIVISION, 491. 17 FEET TO AN IRON PIPE ON THE EAST RIGHT-OF WAY LINE OF SCENIC HIGHWAY NO. 98; THENCE RUN NORTHWARDLY ALONG A CURVE TO THE RIGHT, 253 FEET, MORE OR LESS, (CHORD BEARS NORTH 01 DEGREES 55 MINUTES 38 SECONDS WEST 252.71 FEET) TO A POINT; THENCE RUN NORTH 00 DEGREES 13 MINUTES 18 SECONDS WEST, 75.64 FEET TO A CRIMP TOP IRON PIPE; THENCE RUN NORTH 35 DEGREES 07 MINUTES 10 SECONDS EAST. 77.66 FEET TO A CRIMP TOP IRON PIPE ON THE SOUTH RIGHT-OF-WAY OF PARKER ROAD: THENCE RUN NORTH 69 DEGREES 47 MINUTES 11 SECONDS EAST, 319.92 FEET TO A CRIMP TOP IRON PIPE; THENCE RUN SOUTH 20 DEGREES 07 MINUTES 14 SECONDS EAST, 408.37 FEET TO THE POINT-OF-BEGINNING. TRACT CONTAINS 3.79 ACRES, MORE OR LESS.

A map of the property to be rezoned is attached as Exhibit A

The property is hereby rezoned from PUD (Planned Unit Development) to R-1, Low Density Single Family. This property shall hereafter be lawful to construct on such property any structures permitted by Ordinance No. 1253 and to use said premises for any use permitted or building sought to be erected on said property shall be in compliance with the building laws of the City of Fairhope and that any structure shall be approved by the Building Official of the City of Fairhope and that any structure be erected only in compliance with such laws, including the requirements of Ordinance No. 1253.

Exhibit A: Live Oak Properties LLC Rezoning from PUD to R-1, Low Density Single Family (ZC 22.15)

Jurisdiction:
Fairhope Planning Jurisdiction
Zoning District:

PUD

PPIN Number:

11947

General Location:

East side of Main St, south of Parker Rd

Surveyor of Record:

Dewberry