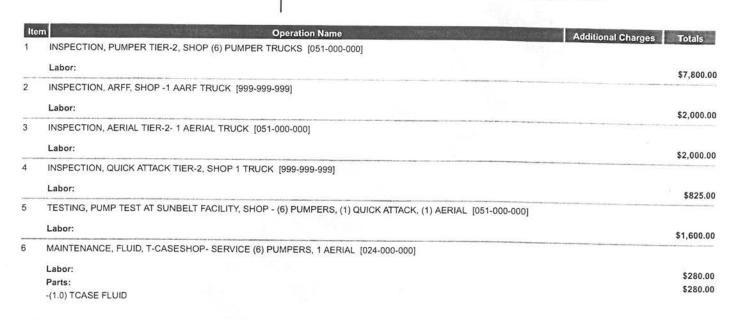

- 11. Resolution That the City of Fairhope approves the selection for (RFQ PS23-011) Flood Study of area near Fairfax and Cowpen Creek Watershed; and hereby authorizes Mayor Sherry Sullivan to execute a contract with Hydro Engineering Solutions with a not-to-exceed amount of \$27,500.00.
- 12. Resolution That the City of Fairhope has voted to approve annual inspections and testing of Fire Trucks to Sunbelt Fire, Inc. as sole source distributor; and authorizes procurement based on the option allowed by the Code of Alabama 1975, Section 41-16-51(13). The total amount will not-to-exceed \$15,135.00.
- 13. Resolution That the City of Fairhope approves the procurement of Bullhorn RM4251 DC Remote Monitoring Cathodic Protection service fees and installation materials for the Gas Department with American Innovations as Sole Source; and authorizes procurement based on the option allowed by the Code of Alabama 1975, Section 41-16-51 (b)(7). The total amount will not-to-exceed \$5,000.00.
- 14. Resolution Authorizing Mayor Sherry Sullivan to execute a Contract between the City of Fairhope and the Baldwin County Martin Luther King Jr. Celebration Committee Inc. for use of the City facilities (rental and cleaning fees) on Martin Luther King's Birthday (January 16, 2023), including streets and parks; but they would be responsible for any incidentals or damages if necessary.
- 15. Public Participation (3 minutes maximum)
- 16. Adjourn