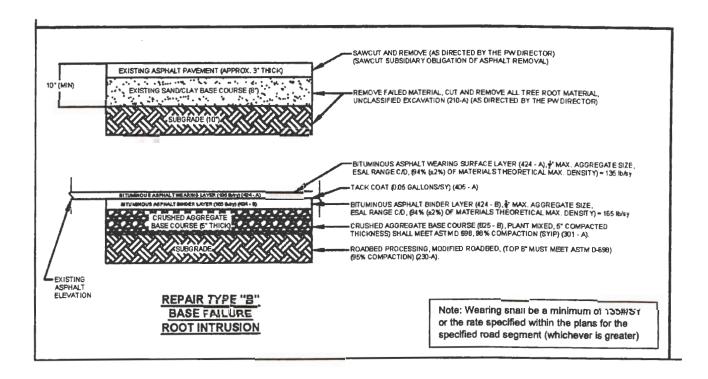

|
| Taylor Porfice ASI                                         | 251-600-5881                                                                                    |                                                             |



# December 12, 2022 Addendum 2

#### Bid No. 23-012-2023-PWI-008

# Roadway and Parking Improvements Project at Volanta Sports Park Public Works Project No. 2023 PWI-008

Addendum 2 contains Repair Detail.

This bid will be opened at the City of Fairhope's City Services and Public Utilities Building, 555 South Section Street, Fairhope, AL 36532 at 10:00 AM on Thursday, December 15, 2022. Vendors shall acknowledge this Addendum 2 on their submitted Bid Response Form.

#### Attached:

Repair Detail: Repair Type "B" - Base Failure - Root Intrusion

ph R.Mar





# INVITATION TO BID NO. 23-012-2023-PWI-008 PROJECT NO. 2023 PW-008 ROADWAY AND PARKING IMPROVEMENTS PROJECT VOLANTA SPORTS PARK

CITY OF FAIRHOPE SHERRY SULLIVAN, MAYOR

#### **TABLE OF CONTENTS**

| Invitation and Instruction to Bidders                             |      |
|-------------------------------------------------------------------|------|
| Scope of Work                                                     |      |
| Bid Response Form                                                 |      |
| Contractor Information                                            | IV   |
| Insurance                                                         | V    |
| Sample Contract                                                   | VI   |
| Standard Terms and Conditions