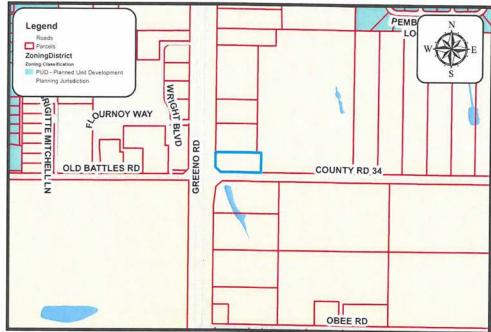

A Public Hearing was held as advertised on a proposed ordinance to amend Zoning Ordinance No. 1253. Councilmember Burrell introduced in writing an ordinance to request to zone June Nelson Long's property to B-2 General Business District concurrent with conditional annexation into the City of Fairhope. The property is approximately 1.7 acres and is located on the northeast corner of Greeno Road and Old Battles Road. PPIN Number: 26270. The Planning Commission gave a favorable recommendation of this ordinance. Council President Robinson read the proposed ordinance.

Jurisdiction:
Fairhope Planning Jurisdiction
Zoning District:

PUD

PPIN Number:

11947

General Location:

East side of Main St, south of Parker Rd

Surveyor of Record:

Dewberry