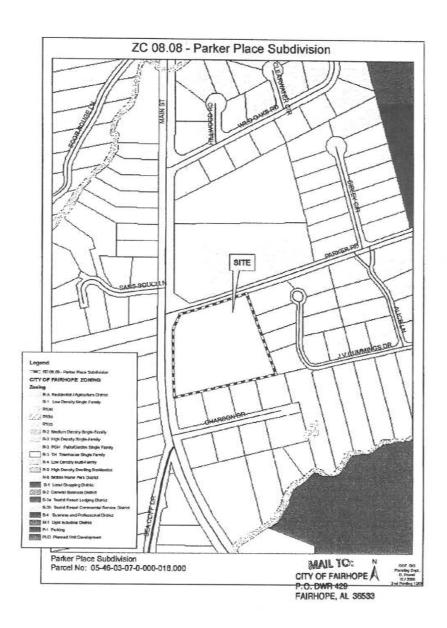

The applicant has included a lot layout that consists of 4 lots meeting the R-1 standards. A 4-lot subdivision in the future would be required to accomplish this. The rezoning does not create these lots.

Rezoning to R-1 if approved will essentially erase all the requirements of the PUD and any future development would have to conform to R-1 dimension standards and meet the requirements of the subdivision regulations.