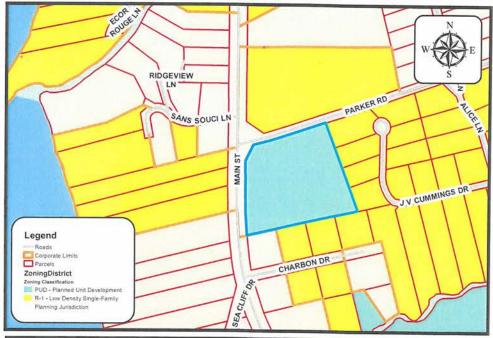

# ZC 22.15 - Parker Road PUD

| Project Name:   |         |
|-----------------|---------|
| Parker Road PUD |         |
| Site Data:      | R III N |
| 3.79 acres      |         |
| Project Type:   |         |
| Rezoning to R-1 |         |

Jurisdiction:
Fairhope Planning Jurisdiction
Zoning District:

PUD

PPIN Number:

11947

General Location:

East side of Main St, south of Parker Rd

Surveyor of Record:

Dewberry

Engineer of Record:

Dewberry

Owner / Developer:

Live Oak Properties, LLC

School District:

Fairhope Elementary School

Fairhope Middle and High Schools

Recommendation:

Approval

Prepared by:

Mike Jeffries