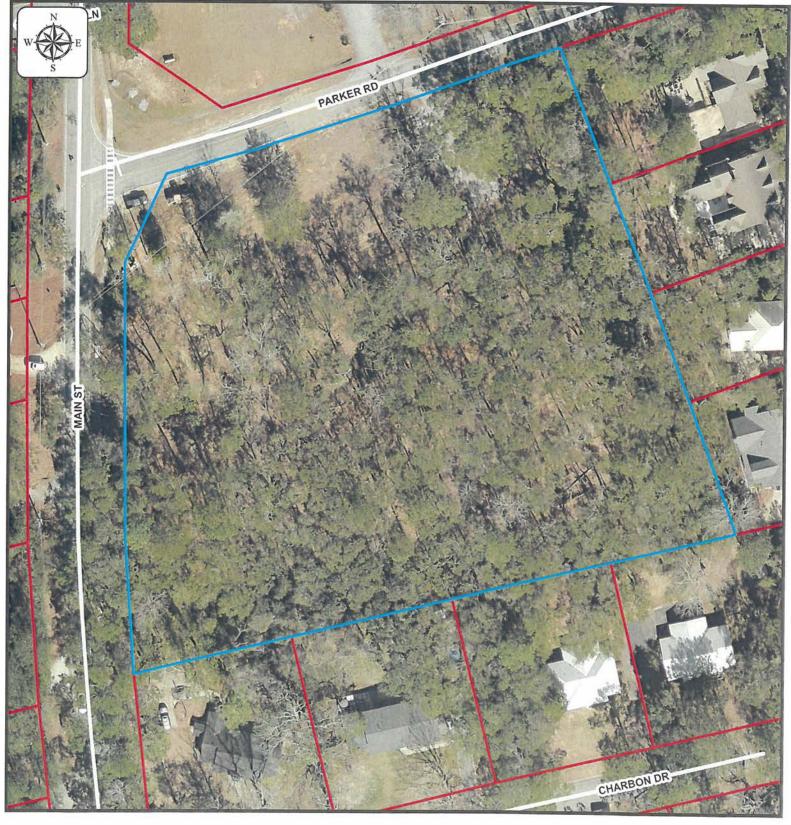

After the appropriate public notice and hearing, the Planning Commission of the City of Fairhope, Alabama has forwarded a **favorable** recommendation,

The property of Live Oak Properties, LLC, is generally located on the east side of Main Street, just south of Parker Road in Fairhope, Alabama.

PPIN #: 11947

Legal Description: (Case number ZC 22.15)

FROM THE SOUTHEAST CORNER OF FORBES GRANT SECTION 7, TOWNSHIP 6 SOUTH, RANGE 2 EAST, BALDWIN COUNTY, ALABAMA, RUN THENCE NORTH 14 DEGREES 27MINUTES 26 SECONDS WEST, 349.89 FEET; THENCE RUN SOUTH 75 DEGREES 41 MINUTES 02 SECONDS WEST, 773.72 FEET TO THE NORTHEAST CORNER OF LOT 4 CHARBON WOODS SUBDIVISIONL THENCE RUN SOUTH 76 DEGREES 00 MINUTES WEST, ALONG THE NORTH SIDE OF SAID SUBDIVISION, 108.18 FEET TO A CRIMP TOP IRON PIPE FOR THE POINT-OF BEGINNING: THENCE CONTINUE SOUTH 76 DEGREES 00 MINUTES WEST, ALONG THE NORTH SIDE OF SAID SUBDIVISION, 491. 17 FEET TO AN IRON PIPE ON THE EAST RIGHT-OF WAY LINE OF SCENIC HIGHWAY NO. 98; THENCE RUN NORTHWARDLY ALONG A CURVE TO THE RIGHT, 253 FEET, MORE OR LESS, (CHORD BEARS NORTH 01 DEGREES 55 MINUTES 38 SECONDS WEST 252.71 FEET) TO A POINT; THENCE RUN NORTH 00 DEGREES 13 MINUTES 18 SECONDS WEST, 75.64 FEET TO A CRIMP TOP IRON PIPE; THENCE RUN NORTH 35 DEGREES 07 MINUTES 10 SECONDS EAST. 77.66 FEET TO A CRIMP TOP IRON PIPE ON THE SOUTH RIGHT-OF-WAY OF PARKER ROAD: THENCE RUN NORTH 69 DEGREES 47 MINUTES 11 SECONDS EAST, 319.92 FEET TO A CRIMP TOP IRON PIPE; THENCE RUN SOUTH 20 DEGREES 07 MINUTES 14 SECONDS EAST, 408.37 FEET TO THE POINT-OF-BEGINNING. TRACT CONTAINS 3.79 ACRES, MORE OR LESS.

A map of the property to be rezoned is attached as Exhibit A

The property is hereby rezoned from PUD (Planned Unit Development) to R-1, Low Density Single Family. This property shall hereafter be lawful to construct on such property any structures permitted by Ordinance No. 1253 and to use said premises for any use permitted or building sought to be erected on said property shall be in compliance with the building laws of the City of Fairhope and that any structure shall be approved by the Building Official of the City of Fairhope and that any structure be erected only in compliance with such laws, including the requirements of Ordinance No. 1253.

Exhibit A: Live Oak Properties LLC Rezoning from PUD to R-1, Low Density Single Family (ZC 22.15)