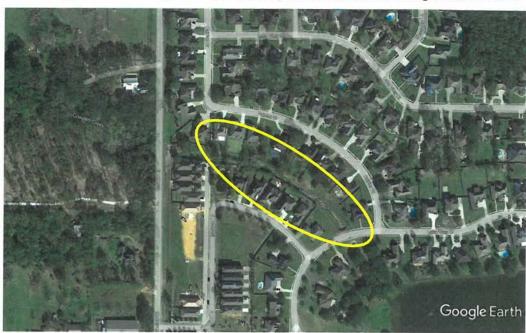

Exhibit A: Live Oak Properties LLC Rezoning from PUD to R-1, Low Density Single Family (ZC 22.15)

# ZC 22.15 - Parker Road PUD

| Project Name:   |         |
|-----------------|---------|
| Parker Road PUD |         |
| Site Data:      | R III N |
| 3.79 acres      |         |
| Project Type:   |         |
| Rezoning to R-1 |         |

Jurisdiction:
Fairhope Planning Jurisdiction
Zoning District:

PUD

PPIN Number:

11947

General Location:

East side of Main St, south of Parker Rd

Surveyor of Record:

Dewberry