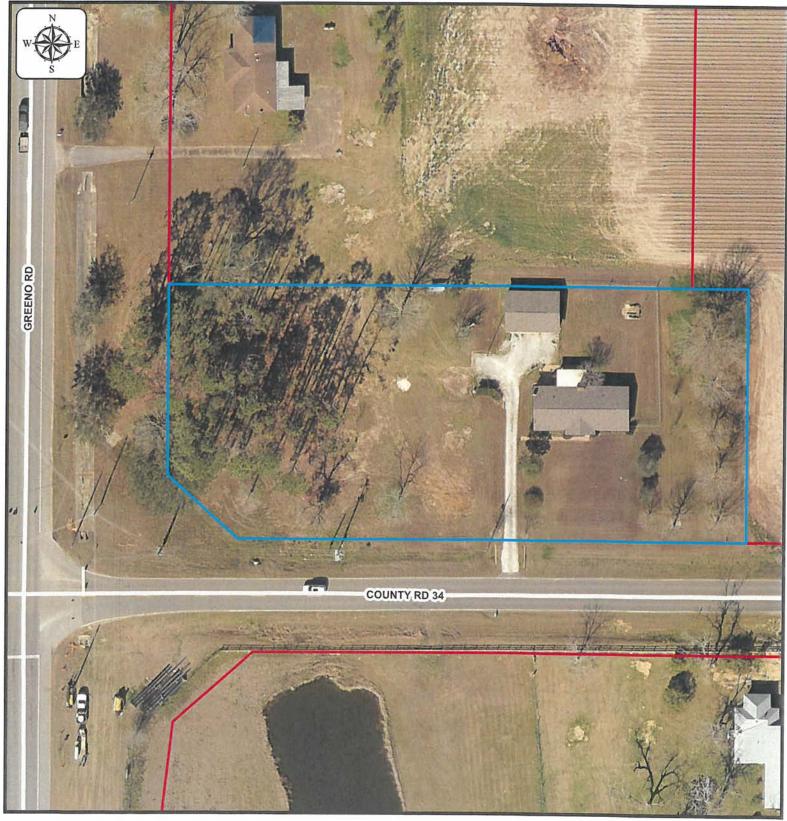

A Public Hearing was held as advertised on a proposed ordinance to amend Zoning Ordinance No. 1253. Councilmember Burrell introduced in writing an ordinance to request to zone June Nelson Long's property to B-2 General Business District concurrent with conditional annexation into the City of Fairhope. The property is approximately 1.7 acres and is located on the northeast corner of Greeno Road and Old Battles Road. PPIN Number: 26270. The Planning Commission gave a favorable recommendation of this ordinance. Council President Robinson read the proposed ordinance.

Jurisdiction:
Fairhope Planning Jurisdiction
Zoning District:

PUD

PPIN Number:

11947

General Location:

East side of Main St, south of Parker Rd

Surveyor of Record:

Dewberry