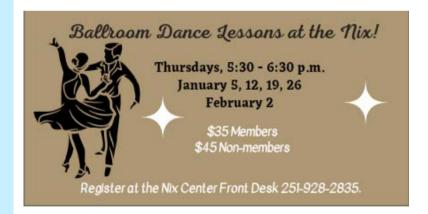

Bridge Lessons - Bridge lessons will begin in January. Sign up at the Front Desk.

**Dance Lessons** - Thursdays, from 5:30p.m.-6:30p.m. Register at the Front Desk. \$35/\$45 **Membership** - Please check your membership card or ask at the front desk to see if it is time for you to renew.