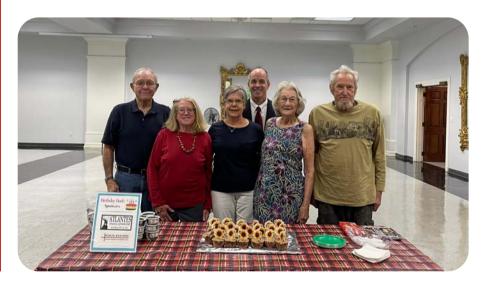

> Stop by and see Mandy from Coastal Alabama Community College and learn about educational opportunities for Senior Citizens.

Cover Pictures 1. Veterans Celebration 2. Craft Party 3. Birthday Bash 4. Tai Chi Party 5. Along the Bay Wednesday

## Happy 100th Birthday!

Miss Paula celebrated her 100th birthday at the Nix Center with family and friends from the Eastern Shore Duplicate Bridge Group.