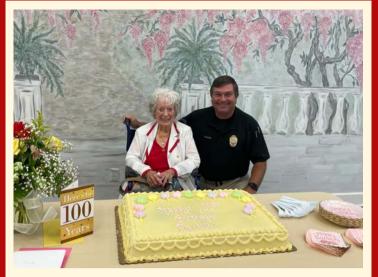

## Happy 100th Birthday!

Miss Paula celebrated her 100th birthday at the Nix Center with family and friends from the Eastern Shore Duplicate Bridge Group.