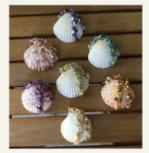

#### Beading Classes in June

Make a wire-wrapped beaded shell pendant, pretty for a summer fashion accessory

Beaded Scallop Shell Pendant Wed., June 15, 9:30 a.m.-12:00 p.m.

Beaded Olive Shell Pendant Wed., June 22, 9:30 a.m.-12:00 p.m.

**!!FREE CLASSES!!** Fun 2 1/2 hour 1-day classes.

Students will be provided demonstration, written instructions, 1 shell, and 2 sizes of copper wire. Students will provide their own small beads of glass, pearl, crystal, gemstone chips, wood, or bone, plus scotch tape. Please arrive 15 mins early for class.

Instructor has a very limited number of tools to loan for students to use, so if you have them please also bring needle nose pliers, round nose pliers, wire cutters.

Class sizes are limited: maximum 10, minimum 6 Please call Diana for questions and to register. 850-434-9261