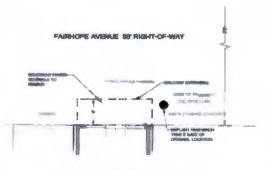

Figure 1. Front Architectural Elevations

The balcony design conflicts with an existing 9" tree. A permit will not be issued to alter, trim, or relocate the tree. Staff requested a revision to the balcony and two relocation solutions have been presented to staff. Figure 2 depicts the relocation of the birch tree 5 feet east of the current location. Figure 3 proposes the removal of one parking space and installation of a landscaped island, within which the birch tree will be replanted. Staff recommends redesign of the balcony in lieu of replanting the tree.

Figure 2: Relocation Option A

Figure 3: Relocation Option B

Landscaping Plan: Landscape plans were not required for this site, due to 100% lot coverage.

**Parking:** As proposed by the applicant, there are two residential tenants and one commercial tenant. Mixed use residential requires one parking space per residential unit. The two provided spaces meet this requirement. Commercial units in the Central Business District are exempt from parking requirements outlined in the Zoning Ordinance.