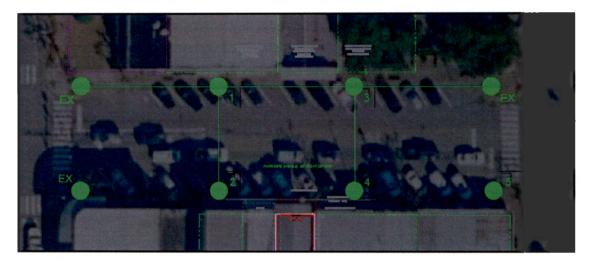

As a result, the applicant submitted the following plan. The plan proposes five new tree wells like the one illustrated above within the same block. The applicant has agreed to install these tree wells, as well as new trees where appropriate, at their expense.

The following notes were included with the proposed plan above:

- Location 1: New Tree.
- Location 2: This is in close proximity to the small tree planted a few years back, either relocate or remove and replace in this location.
- Location 3: This is very close to a larger tree. I would propose flowers in the island until they need to replace the existing tree.
- Location 4: This is close to the Honey Baked Ham/Wok by d'Bay, tree. I would propose flowers in the island until they need to replace the tree.
- Location 5: New Tree.

Staff reviewed the proposed plan, and conceptually, believes this option provides a benefit to the public. A short-term benefit includes new street trees along the northern side of Fairhope Ave. As you can see in the image below, the only street trees are located near the ends of the block. This plan would provide sufficient space to plant new street tree(s) mid-block. Long-term, moving the trees, when appropriate, off the sidewalks offers a benefit to the public, as well as adjacent businesses. It should also be emphasized **the proposed solution does not remove public parking spaces**, but instead utilizes the unused space within existing spaces.