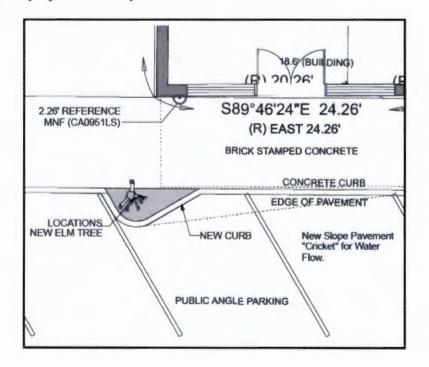

The applicant supplied the following drawing illustrating a conceptual tree well which utilizes the 'un-used' portion of an angled parking space. For this site, it was proposed to remove the existing tree and replant a new tree in the location shown that would conflict less with their proposed balcony.

From a practical perspective, staff felt the proposed island would accommodate an Elm like those currently planted on Fairhope Ave and it also provided the added benefit of moving the tree well out of a crowded sidewalk. On the other hand, staff felt this option only benefitted this lone site, and being within the public right-of-way did not offer a benefit to the public.

As a result, the applicant submitted the following plan. The plan proposes five new tree wells like the one illustrated above within the same block. The applicant has agreed to install these tree wells, as well as new trees where appropriate, at their expense.