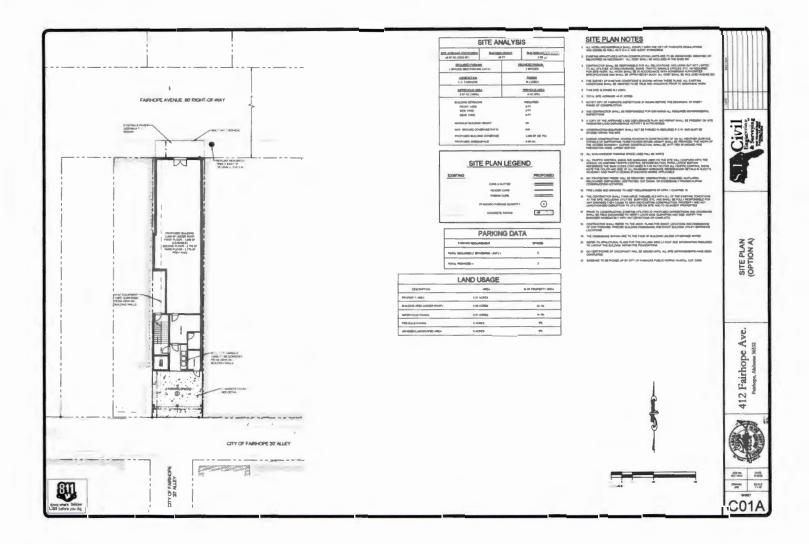

# SR 22.04 - 412 Fairhope Ave

| Project Name:                          |
|----------------------------------------|
| 412 Fairhope Ave                       |
| Site Data:                             |
| 0.07 acres                             |
| Project Type:                          |
| Site Plan Review                       |
| Jurisdiction:                          |
| Fairhope Planning Jurisdiction         |
| Zoning District:                       |
| B-2                                    |
| PPIN Number:                           |
| 15148                                  |
| General Location:                      |
| South side of Fairhope Ave, between S. |
| Section St & S. Bancroft St            |
| Surveyor of Record:                    |
| SE Civil LLC                           |
| Engineer of Record:                    |
| SE Civil LLC                           |
| Owner / Developer:                     |
| FST 412 Fairhope LLC                   |
| School District:                       |
| Fairhope Elementary School             |
| Fairhope Middle and High Schools       |
| Recommendation:                        |
| Approval with Conditions               |
| Prepared by:                           |
| Casey Potts                            |
|                                        |

#### Summary of Request:

Request of FST 412 Fairhope, LLC for Site Plan Approval of 412 Fairhope Avenue, a 3-Unit multiple-occupancy project. SE Civil, LLC is the authorized agent and Engineer for the project. The subject property is zoned B-2 Central Business District and is approximately 0.07 acres. The property is located on the southern side of Fairhope Avenue and lies east of Section Street. Staff also received a multiple-occupancy case for the April Planning Commission meeting that will review utilities, drainage, and traffic in more detail.

<u>Setbacks</u>: Non-residential buildings in the Central Business District shall be built to the right-of-way line. No side-setback is required for non-residential buildings in the Central Business District. Setback requirements are met.

**Building(s):** The buildings meet the 40' height restriction of B-2 within the Central Business District. Architectural elevations are provided as attachments. Front elevations are shown in Figure 1. Materials for the building are primarily tongue and groove siding, steel pipe columns and brackets, and glass.

Figure 2: Relocation Option A

Figure 3: Relocation Option B

Landscaping Plan: Landscape plans were not required for this site, due to 100% lot coverage.

**Parking:** As proposed by the applicant, there are two residential tenants and one commercial tenant. Mixed use residential requires one parking space per residential unit. The two provided spaces meet this requirement. Commercial units in the Central Business District are exempt from parking requirements outlined in the Zoning Ordinance.

**Sidewalks:** There is an existing 8' sidewalk at the front of the property.

**Fences:** Fences are not proposed or required on site.

**Dumpster location and screening:** Garbage is collected in a three roll out garbage cans located at the rear of the building. The roll out garbage cans will be screened by the building walls.

# **Recommendation:**

Staff recommends conditional approval of Case SR 22.04 with the following conditions: 1.) Redesign of the balcony to resolve the conflict with the existing street tree.

Article II, Section C.2.d. (Site Plan Review Criteria)