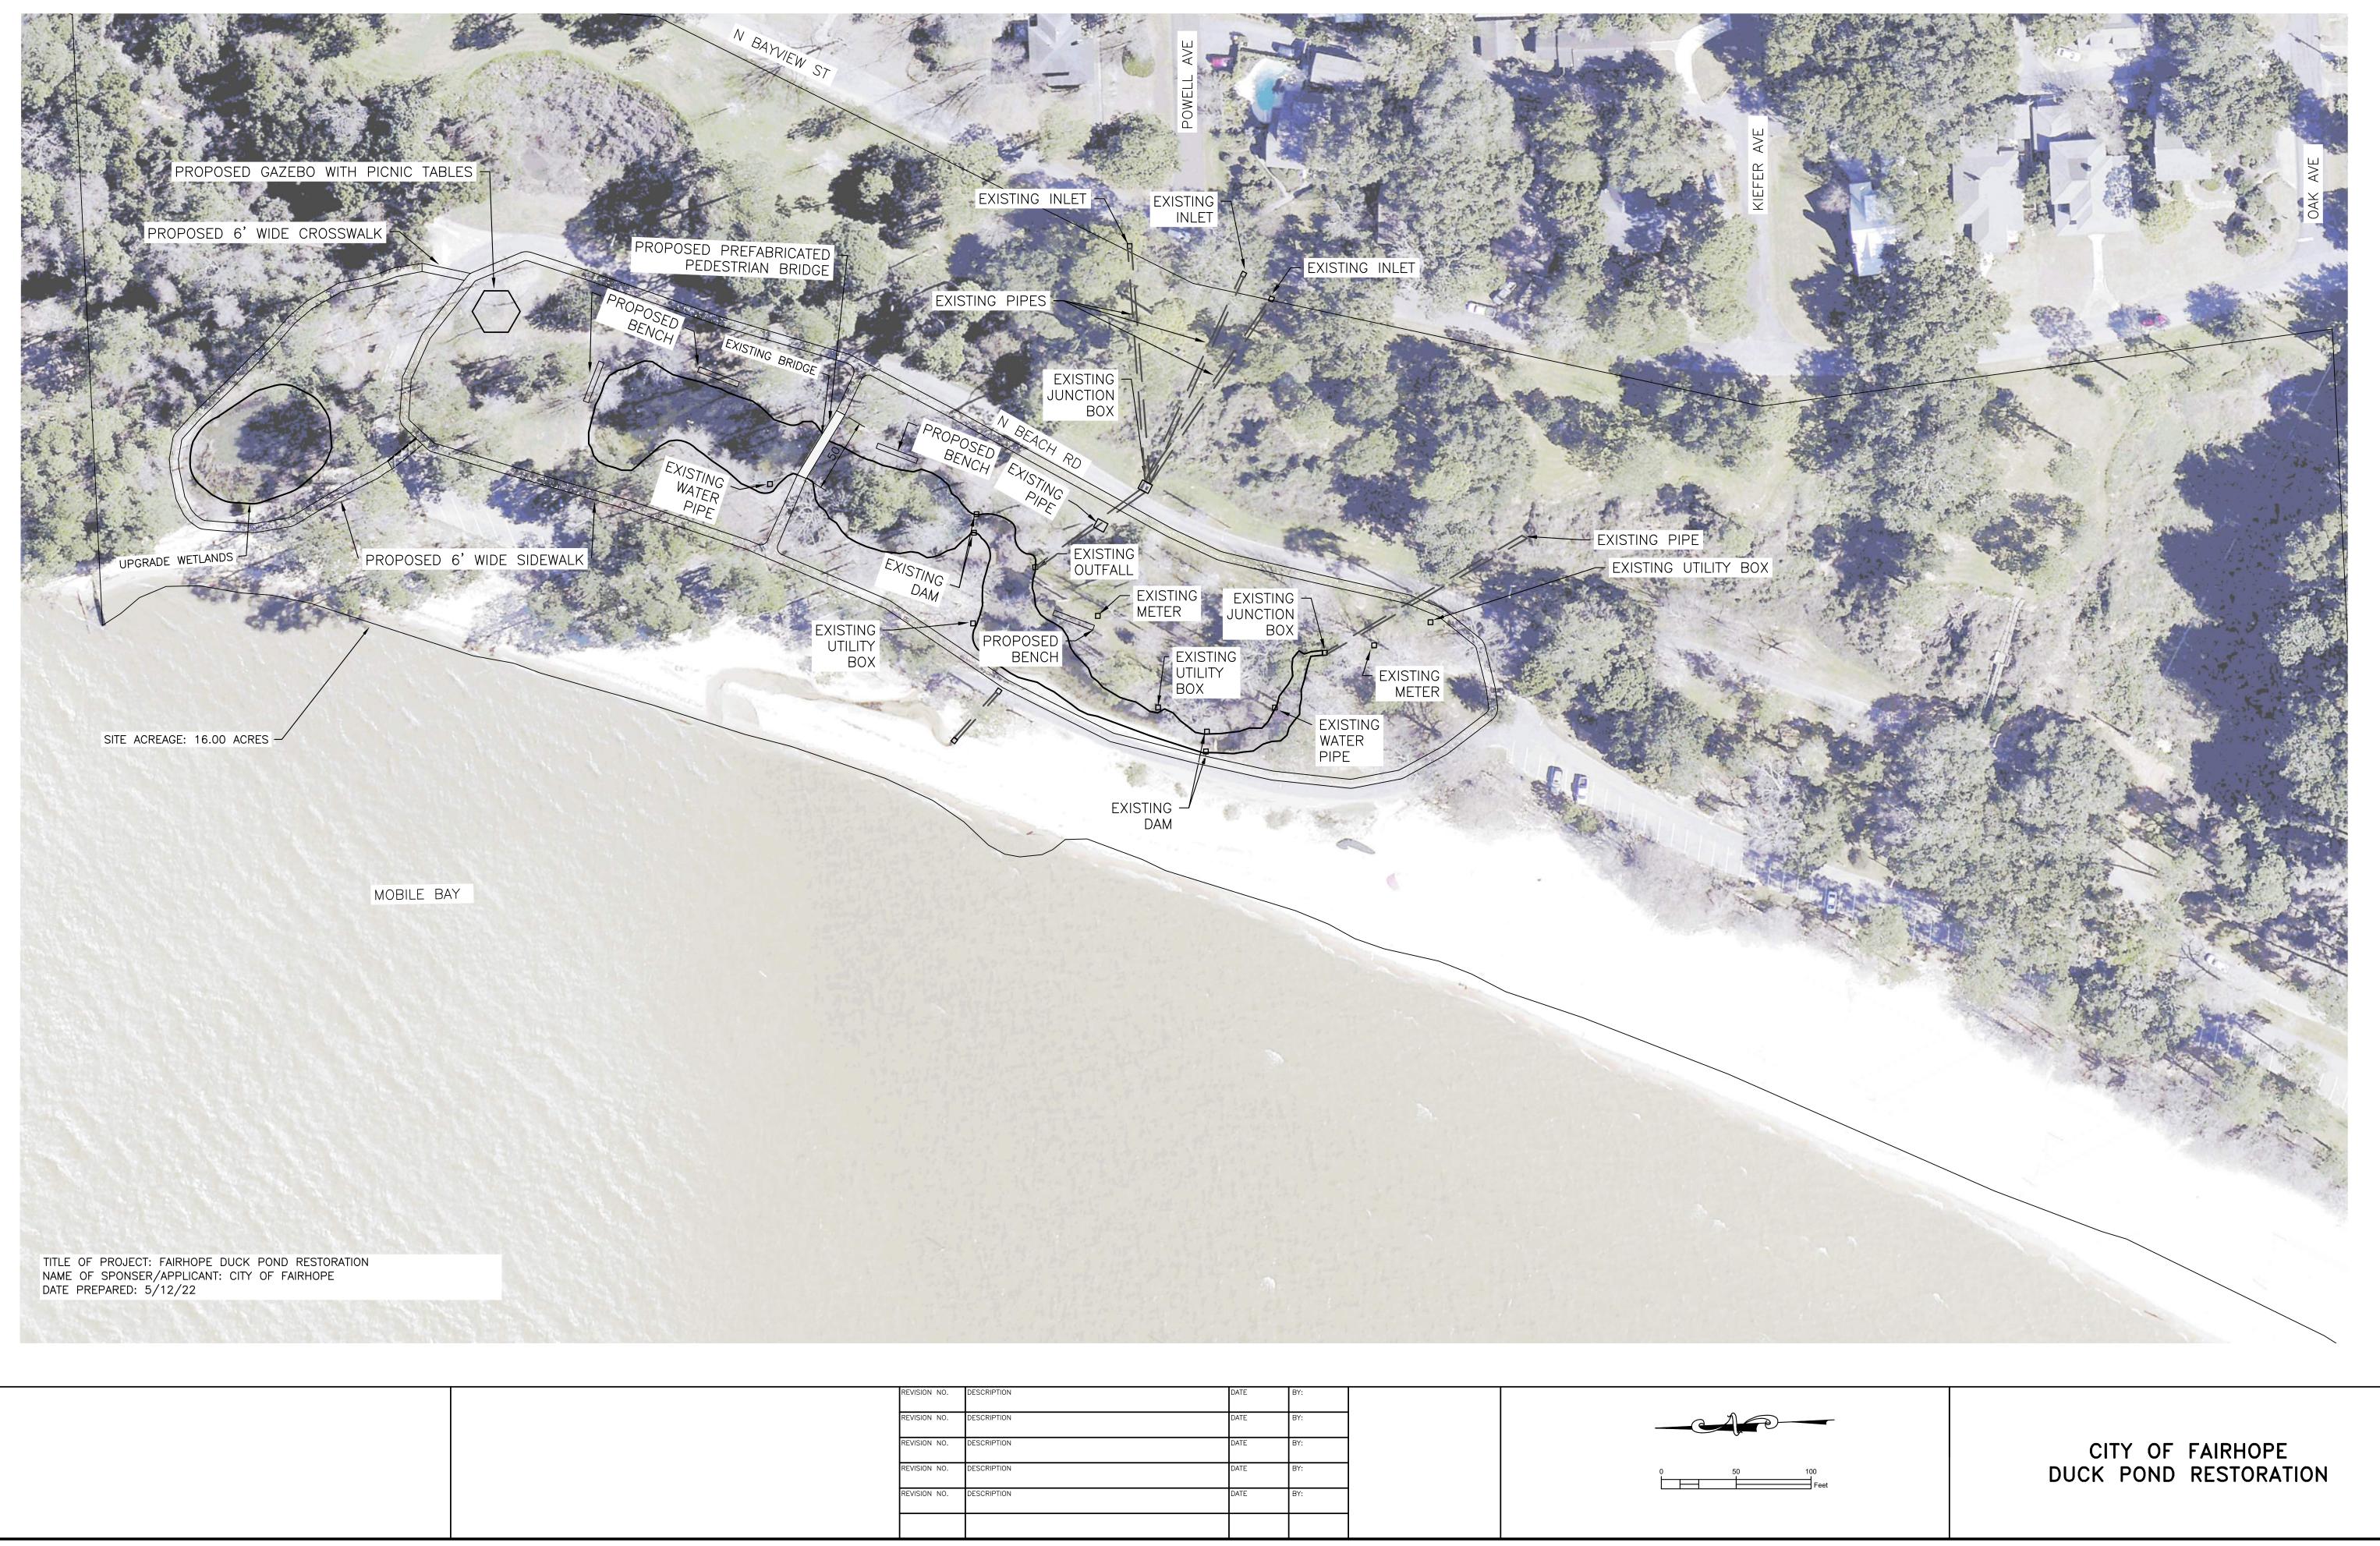

City Council Agenda Meeting – 5:30 p.m. on Monday, May 23, 2022 – Council Chambers Park Name: North Beach Park

Park Address: N Beach Rd

Fairhope, Alabama

Project Description: Fairhope Duck Pond Restoration

Latitude and Longitude at Center of Park: Latitude 30°31'45.46"N

Longitude 87°54′30.47″W

Number of acres to be assisted: 16 acres

**Project Description:** The proposed project for the North Beach Park includes diverting stormwater runoff from the adjacent residential areas, adding a new sidewalk around the perimeter of the ponds, adding a new prefabricated pedestrian bridge, and additional amenities including picnic tables, benches, and a gazebo.

Number of acres to be assisted: 16 acres

**Project Description:** The proposed project for the North Beach Park includes diverting stormwater runoff from the adjacent residential areas, adding a new sidewalk around the perimeter of the ponds, adding a new prefabricated pedestrian bridge, and additional amenities including picnic tables, benches, and a gazebo.