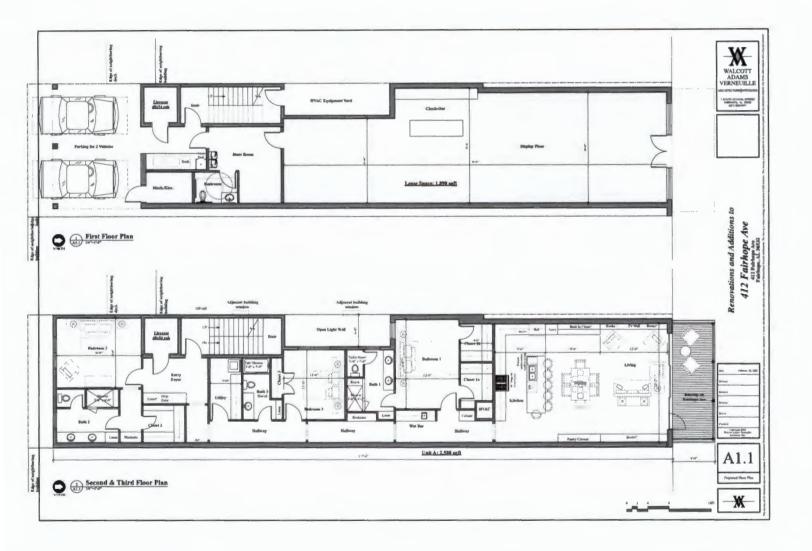

#### Summary of Request:

Request of FST 412 Fairhope, LLC for Site Plan Approval of 412 Fairhope Avenue, a 3-Unit multiple-occupancy project. SE Civil, LLC is the authorized agent and Engineer for the project. The subject property is zoned B-2 Central Business District and is approximately 0.07 acres. The property is located on the southern side of Fairhope Avenue and lies east of Section Street. Staff also received a multiple-occupancy case for the April Planning Commission meeting that will review utilities, drainage, and traffic in more detail.

<u>Setbacks</u>: Non-residential buildings in the Central Business District shall be built to the right-of-way line. No side-setback is required for non-residential buildings in the Central Business District. Setback requirements are met.

**Building(s):** The buildings meet the 40' height restriction of B-2 within the Central Business District. Architectural elevations are provided as attachments. Front elevations are shown in Figure 1. Materials for the building are primarily tongue and groove siding, steel pipe columns and brackets, and glass.

**Sidewalks:** There is an existing 8' sidewalk at the front of the property.

**Fences:** Fences are not proposed or required on site.

**Dumpster location and screening:** Garbage is collected in a three roll out garbage cans located at the rear of the building. The roll out garbage cans will be screened by the building walls.