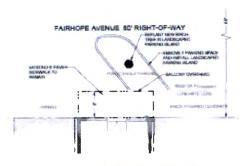

Figure 2: Relocation Option A

Figure 3: Relocation Option B

Landscaping Plan: Landscape plans were not required for this site, due to 100% lot coverage.

**Parking:** As proposed by the applicant, there are two residential tenants and one commercial tenant. Mixed use residential requires one parking space per residential unit. The two provided spaces meet this requirement. Commercial units in the Central Business District are exempt from parking requirements outlined in the Zoning Ordinance.

The applicant supplied the following drawing illustrating a conceptual tree well which utilizes the 'un-used' portion of an angled parking space. For this site, it was proposed to remove the existing tree and replant a new tree in the location shown that would conflict less with their proposed balcony.

As a result, the applicant submitted the following plan. The plan proposes five new tree wells like the one illustrated above within the same block. The applicant has agreed to install these tree wells, as well as new trees where appropriate, at their expense.