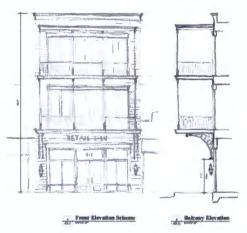

**Building(s):** The buildings meet the 40' height restriction of B-2 within the Central Business District. Architectural elevations are provided as attachments. Front elevations are shown in Figure 1. Materials for the building are primarily tongue and groove siding, steel pipe columns and brackets, and glass.

Figure 1. Front Architectural Elevations

The balcony design conflicts with an existing 9" tree. A permit will not be issued to alter, trim, or relocate the tree. Staff requested a revision to the balcony and two relocation solutions have been presented to staff. Figure 2 depicts the relocation of the birch tree 5 feet east of the current location. Figure 3 proposes the removal of one parking space and installation of a landscaped island, within which the birch tree will be replanted. Staff recommends redesign of the balcony in lieu of replanting the tree.