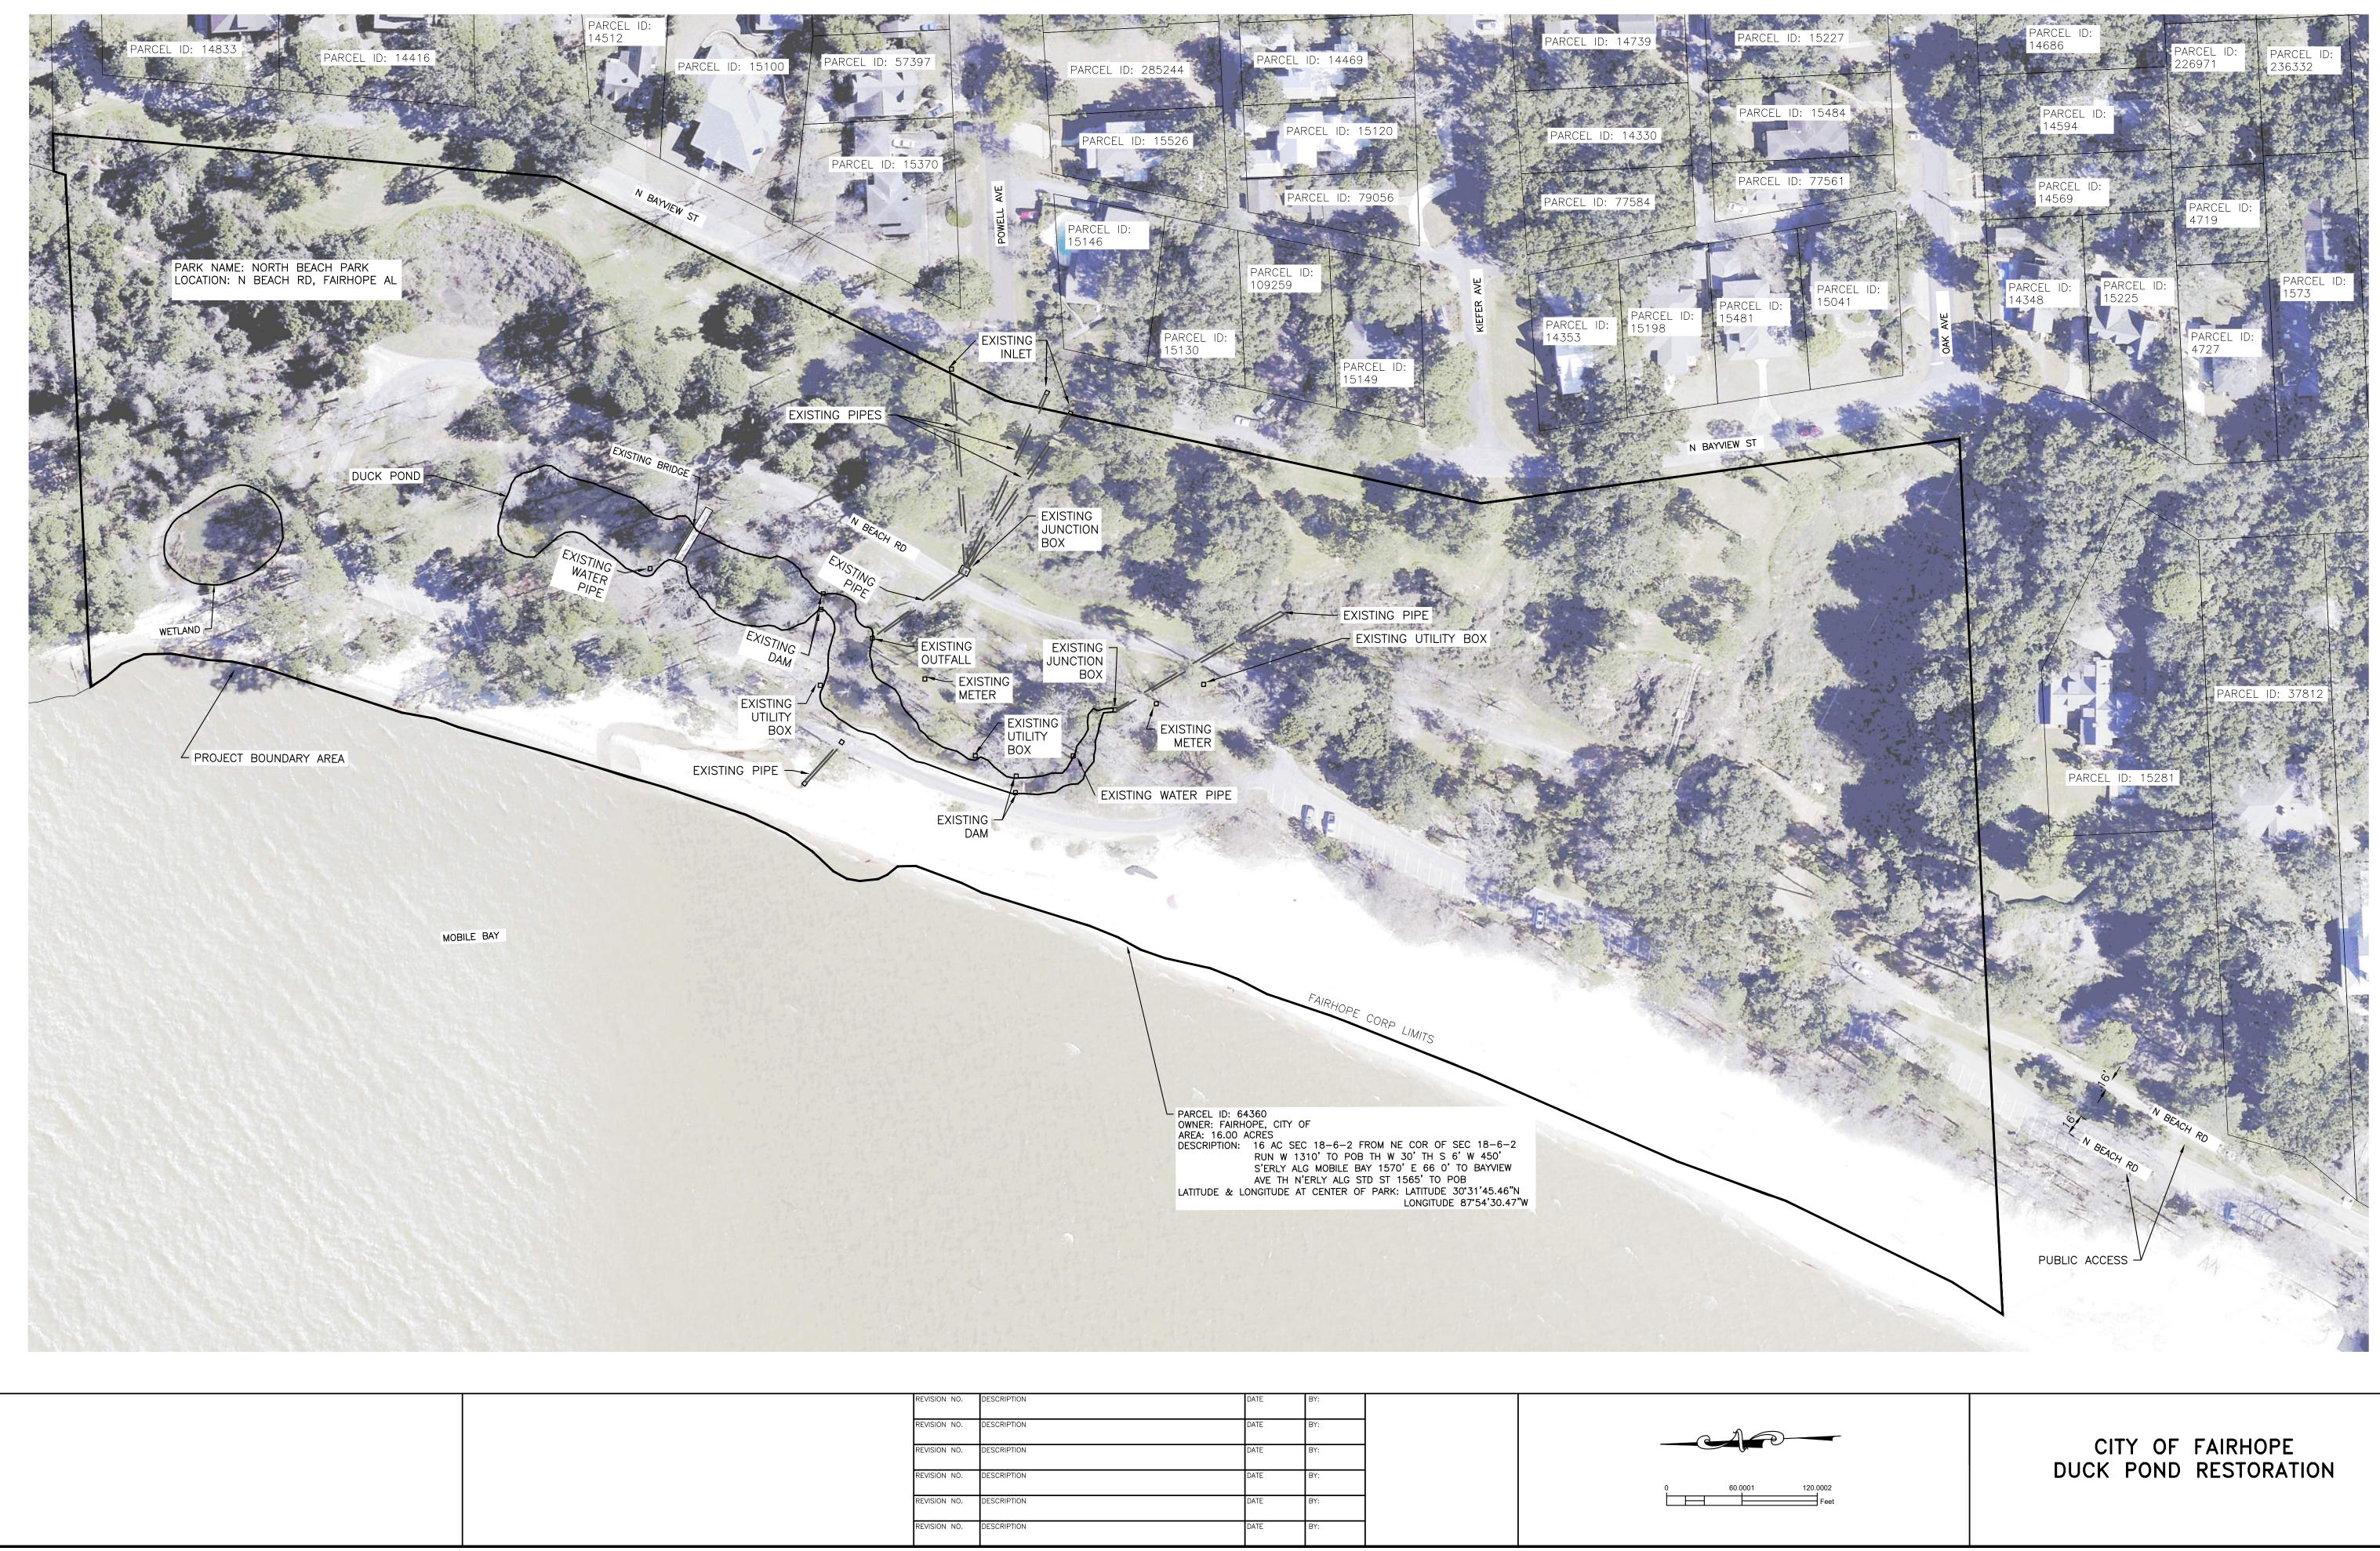

Park Name: North Beach Park

Park Address: N Beach Rd

Fairhope, Alabama

Project Description: Fairhope Duck Pond Restoration

Latitude and Longitude at Center of Park: Latitude 30°31'45.46"N

Longitude 87°54′30.47″W

Number of acres to be assisted: 16 acres

**Project Description:** The proposed project for the North Beach Park includes diverting stormwater runoff from the adjacent residential areas, adding a new sidewalk around the perimeter of the ponds, adding a new prefabricated pedestrian bridge, and additional amenities including picnic tables, benches, and a gazebo.