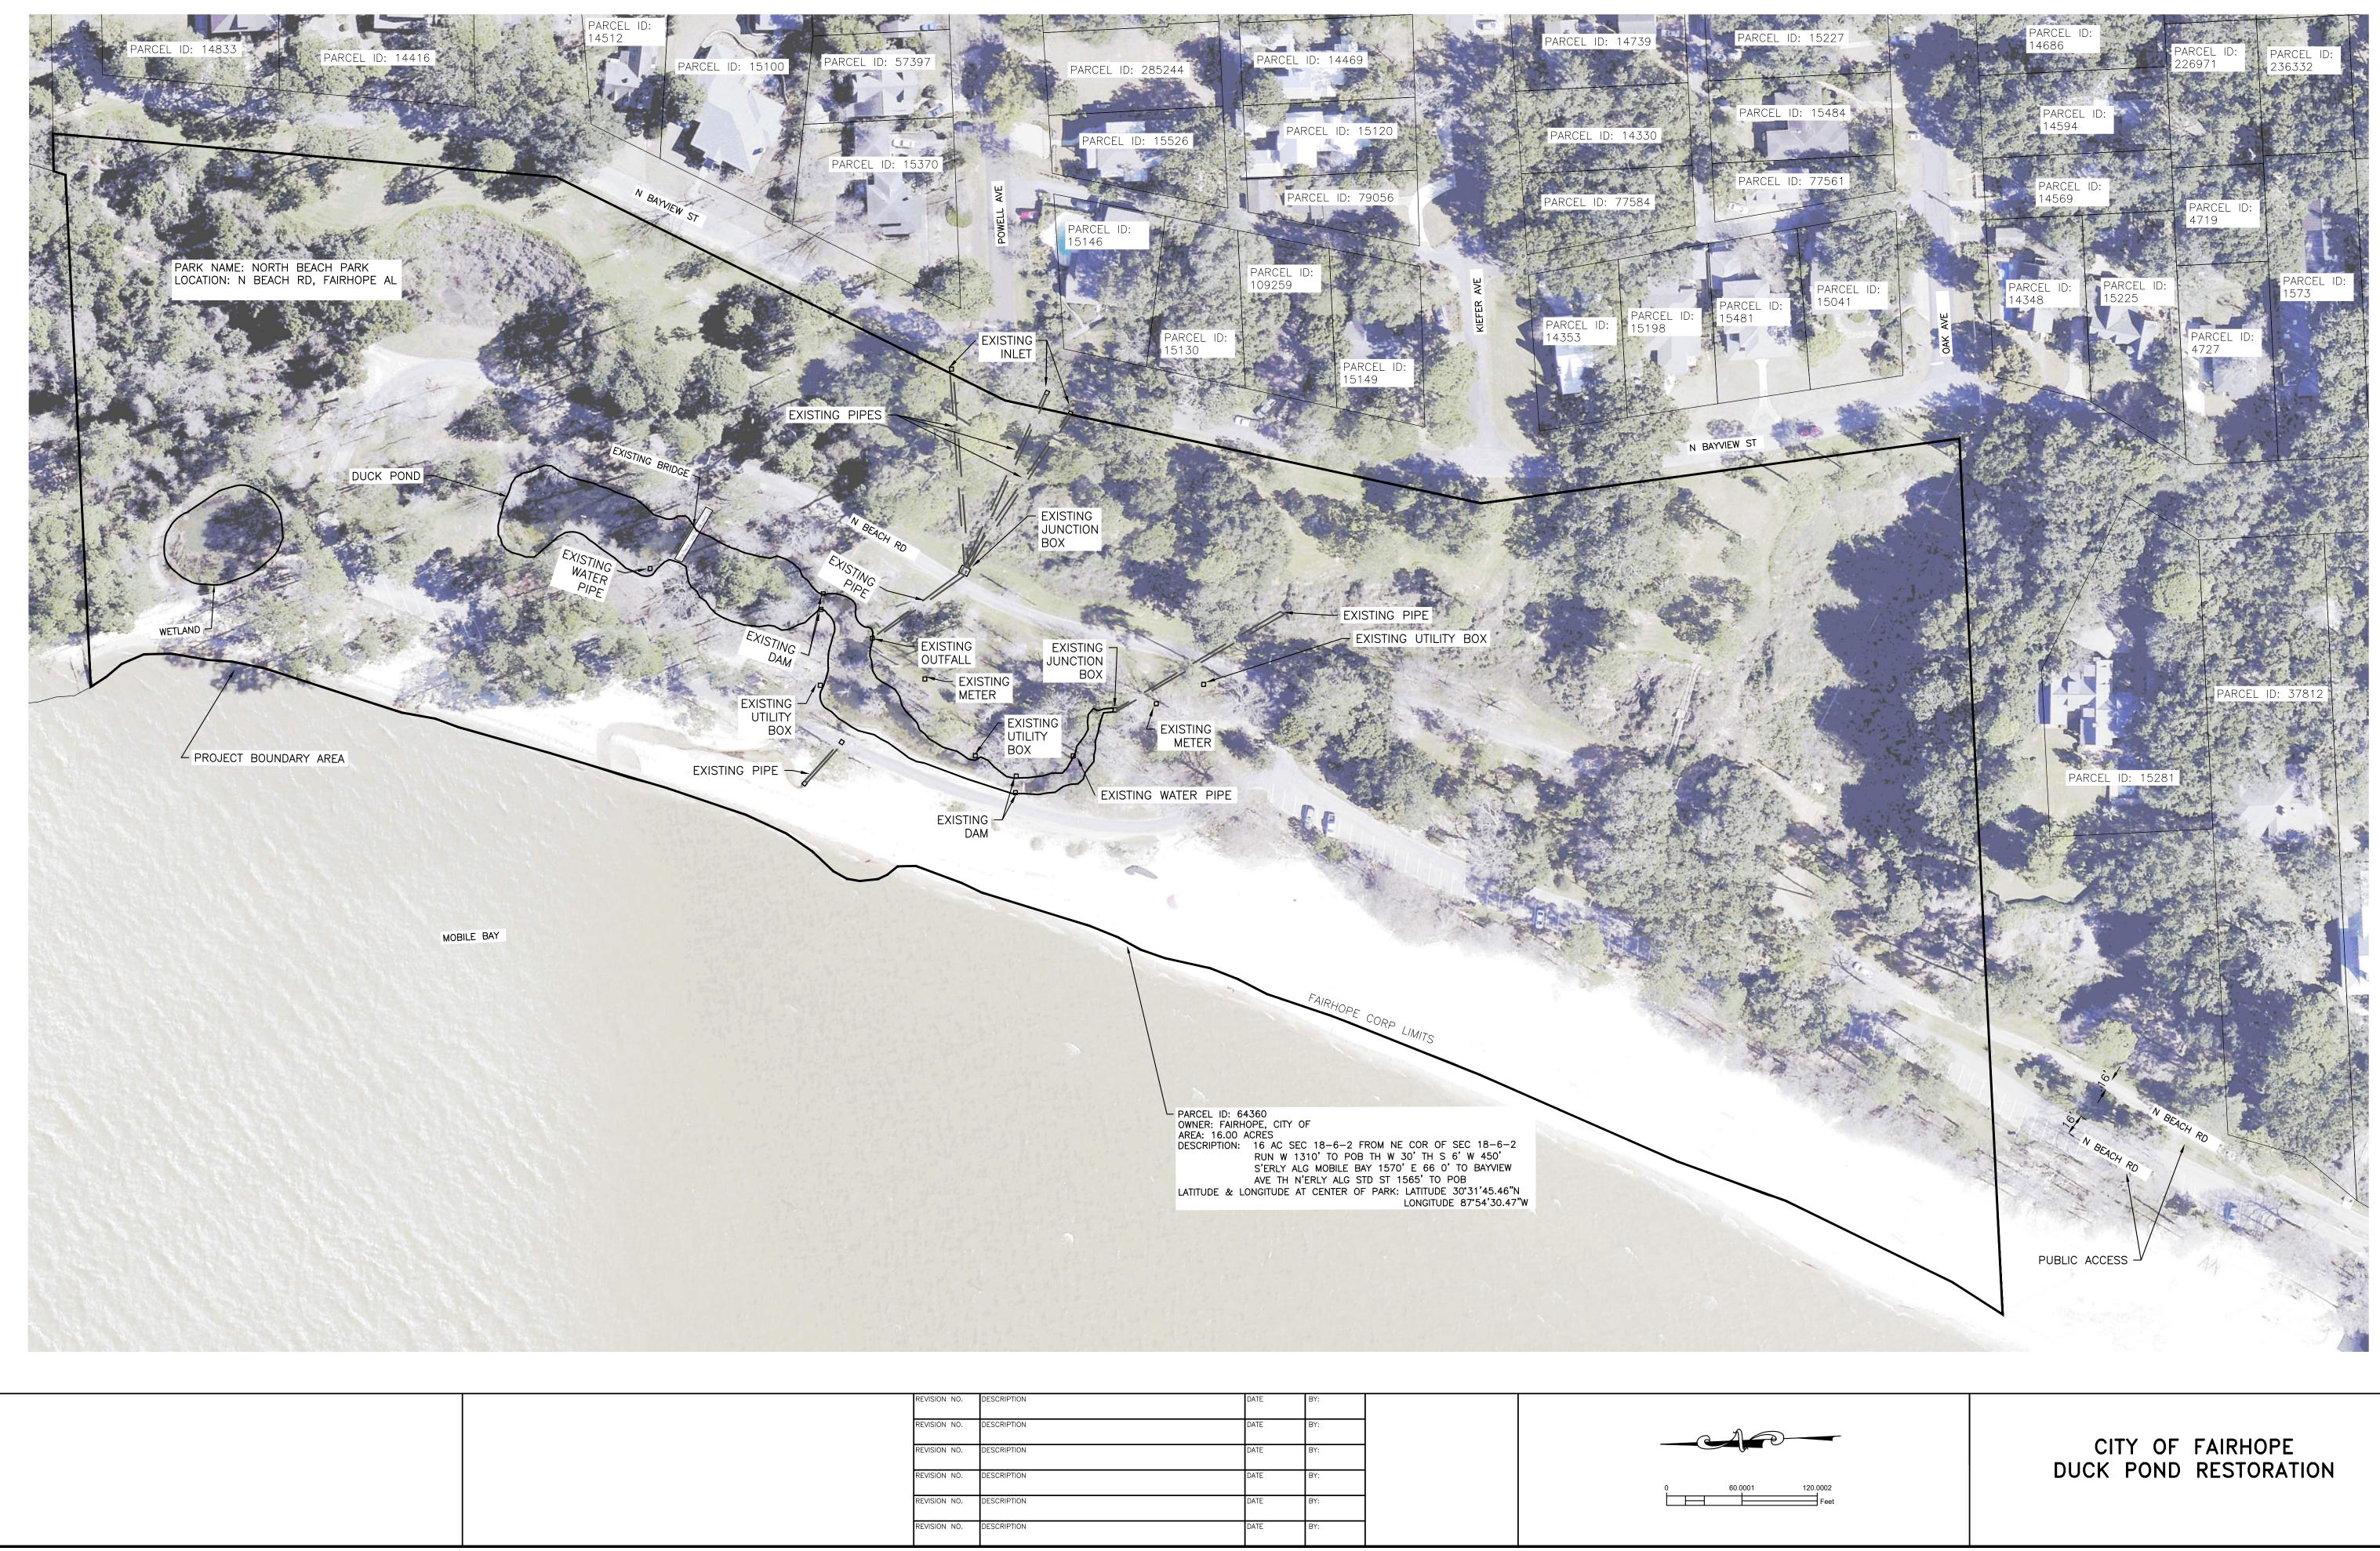

Latitude and Longitude at Center of Park: Latitude 30°31'45.46"N

Longitude 87°54′30.47″W

Number of acres to be assisted: 16 acres

**Project Description:** The proposed project for the North Beach Park includes diverting stormwater runoff from the adjacent residential areas, adding a new sidewalk around the perimeter of the ponds, adding a new prefabricated pedestrian bridge, and additional amenities including picnic tables, benches, and a gazebo.

Number of acres to be assisted: 16 acres

**Project Description:** The proposed project for the North Beach Park includes diverting stormwater runoff from the adjacent residential areas, adding a new sidewalk around the perimeter of the ponds, adding a new prefabricated pedestrian bridge, and additional amenities including picnic tables, benches, and a gazebo.