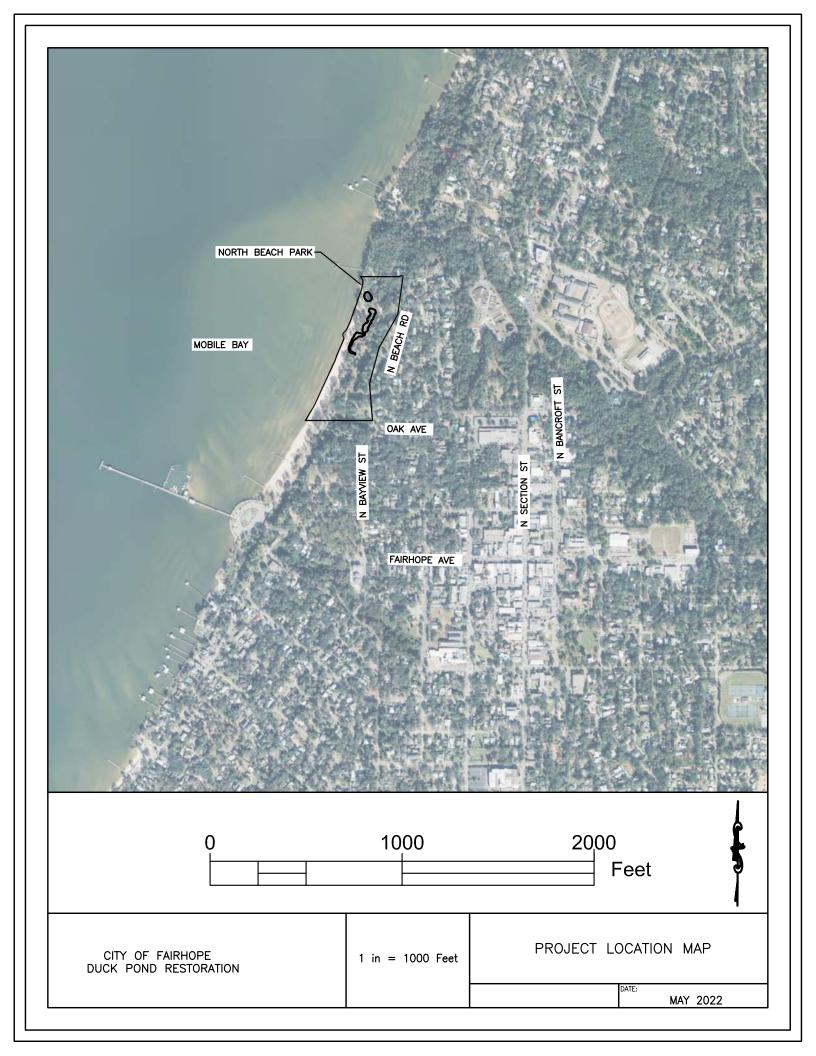

City Council Agenda Meeting – 5:30 p.m. on Monday, May 23, 2022 – Council Chambers Park Name: North Beach Park

Park Address: N Beach Rd

Fairhope, Alabama

Project Description: Fairhope Duck Pond Restoration

Latitude and Longitude at Center of Park: Latitude 30°31'45.46"N

Longitude 87°54′30.47″W

Number of acres to be assisted: 16 acres

**Project Description:** The proposed project for the North Beach Park includes diverting stormwater runoff from the adjacent residential areas, adding a new sidewalk around the perimeter of the ponds, adding a new prefabricated pedestrian bridge, and additional amenities including picnic tables, benches, and a gazebo.

Park Name: North Beach Park

Park Address: N Beach Rd

Fairhope, Alabama

Project Description: Fairhope Duck Pond Restoration

Latitude and Longitude at Center of Park: Latitude 30°31'45.46"N

Longitude 87°54′30.47″W

Number of acres to be assisted: 16 acres

**Project Description:** The proposed project for the North Beach Park includes diverting stormwater runoff from the adjacent residential areas, adding a new sidewalk around the perimeter of the ponds, adding a new prefabricated pedestrian bridge, and additional amenities including picnic tables, benches, and a gazebo.