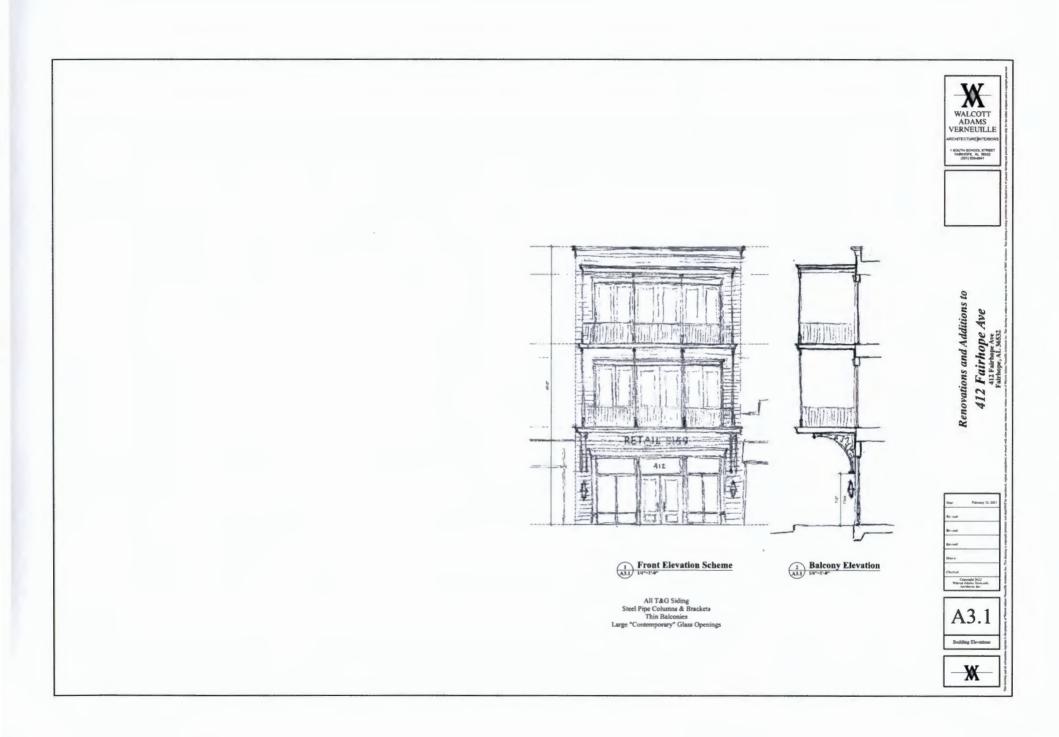

**Building(s):** The buildings meet the 40' height restriction of B-2 within the Central Business District. Architectural elevations are provided as attachments. Front elevations are shown in Figure 1. Materials for the building are primarily tongue and groove siding, steel pipe columns and brackets, and glass.

Figure 1. Front Architectural Elevations

The balcony design conflicts with an existing 9" tree. A permit will not be issued to alter, trim, or relocate the tree. Staff requested a revision to the balcony and two relocation solutions have been presented to staff. Figure 2 depicts the relocation of the birch tree 5 feet east of the current location. Figure 3 proposes the removal of one parking space and installation of a landscaped island, within which the birch tree will be replanted. Staff recommends redesign of the balcony in lieu of replanting the tree.