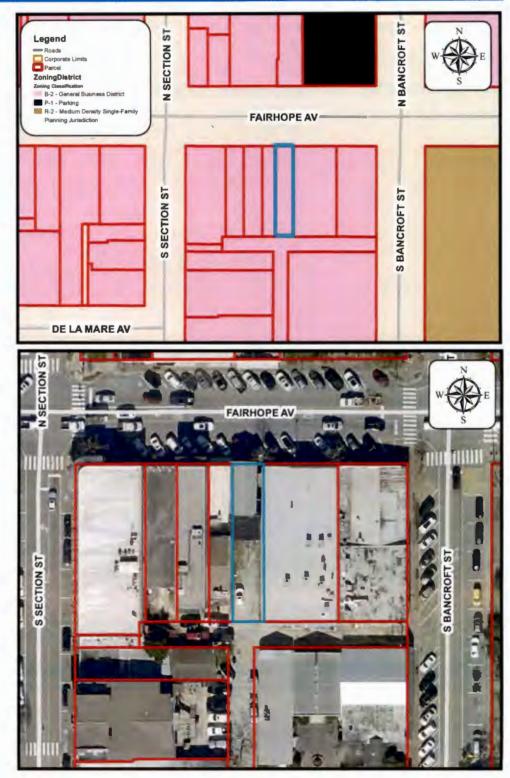

### **Invocation and Pledge of Allegiance**

- 1. Approve minutes of 09 May 2022 Regular City Council Meeting and minutes of 09 May 2022 Work Session.
- 2. Report of the Mayor
- 3. Public Participation Agenda Items (3 minutes maximum)
- 4. Council Comments
- 5. Public Hearing To discuss the improvement of the park facilities at the North Beach Park.
- 6. Site Plan Review and Approval Request of FST 412 Fairhope, LLC owner, for Site Plan approval of 412 Fairhope Ave, a 3-Unit Multiple-Occupancy Project. The subject property is zoned B-2 Central Business District and is approximately 0.07 acres. The property is located on the southern side of Fairhope Avenue and lies east of Section Street. PPIN Number: 15148. (Planning Commission unanimously voted to recommend City Council approve SR 22.04.)
- 7. Resolution That the City of Fairhope approves the procurement of a Ten (10) Ton R-410 Packaged Heat Pump from Trane U.S. d/b/a Trane for the Rotary Youth Center; and the equipment is available for direct procurement through the purchasing cooperative Omnia Partners (Contract #USC 15-JLP-023) therefore does not have to be let out for bid. The procurement was originally approved in the general maintenance budget for the Rotary Youth Center for \$8,000.00, the price has since increased. The total cost not-to-exceed \$9,056.00.
- 8. Resolution That the City of Fairhope approves the procurement of one (1) 400A, 208V, 3-Phase 4-Wire, 3-Pole Series 300 Automatic Transfer Switch in NEMA3R Enclosure for City Hall from Gen-Co, Inc.; and authorizes procurement based on automatic transfer switch is exempt from formal bidding per Code of Alabama 1975, Section 41-16-51(b)(7). The total cost not-to-exceed \$6,005.00.
- 9. Resolution That the City of Fairhope approves the repairs to the Elgin Whirlwind Street Sweeper for the Public Works Department; the repairs will be provided by Sansom Equipment Company a sole source provider of equipment, parts, and service for the Elgin Whirlwind Street Sweeper in the State of Alabama; and therefore does not have to be let out for bid. The total cost not-to-exceed \$8,751.52.
- 10. Resolution That the City of Fairhope approves the procurement of the Annual Contract for Dumpster Service for Screenings from BCC Waste Solutions for the Wastewater Department to include service three (3) times per week for one (1) year, with up to two (2) yearly renewals, for a total cost not-to-exceed \$10,900.00.
- 11. Resolution That the City of Fairhope approves the procurement and installation of the 16' x 12' Rolling Steel Door for the City of Fairhope Electric Barn to Bailey Door, Inc. for a total cost not-to-exceed \$11,698.00.

# SR 22.04 - 412 Fairhope Ave

| Project Name:                          |
|----------------------------------------|
| 412 Fairhope Ave                       |
| Site Data:                             |
| 0.07 acres                             |
| Project Type:                          |
| Site Plan Review                       |
| Jurisdiction:                          |
| Fairhope Planning Jurisdiction         |
| Zoning District:                       |
| B-2                                    |
| PPIN Number:                           |
| 15148                                  |
| General Location:                      |
| South side of Fairhope Ave, between S. |
| Section St & S. Bancroft St            |
| Surveyor of Record:                    |
| SE Civil LLC                           |
| Engineer of Record:                    |
| SE Civil LLC                           |
| Owner / Developer:                     |
| FST 412 Fairhope LLC                   |
| School District:                       |
| Fairhope Elementary School             |
| Fairhope Middle and High Schools       |
| Recommendation:                        |
| Approval with Conditions               |
| Prepared by:                           |
| Casey Potts                            |
|                                        |

#### Summary of Request:

Request of FST 412 Fairhope, LLC for Site Plan Approval of 412 Fairhope Avenue, a 3-Unit multiple-occupancy project. SE Civil, LLC is the authorized agent and Engineer for the project. The subject property is zoned B-2 Central Business District and is approximately 0.07 acres. The property is located on the southern side of Fairhope Avenue and lies east of Section Street. Staff also received a multiple-occupancy case for the April Planning Commission meeting that will review utilities, drainage, and traffic in more detail.