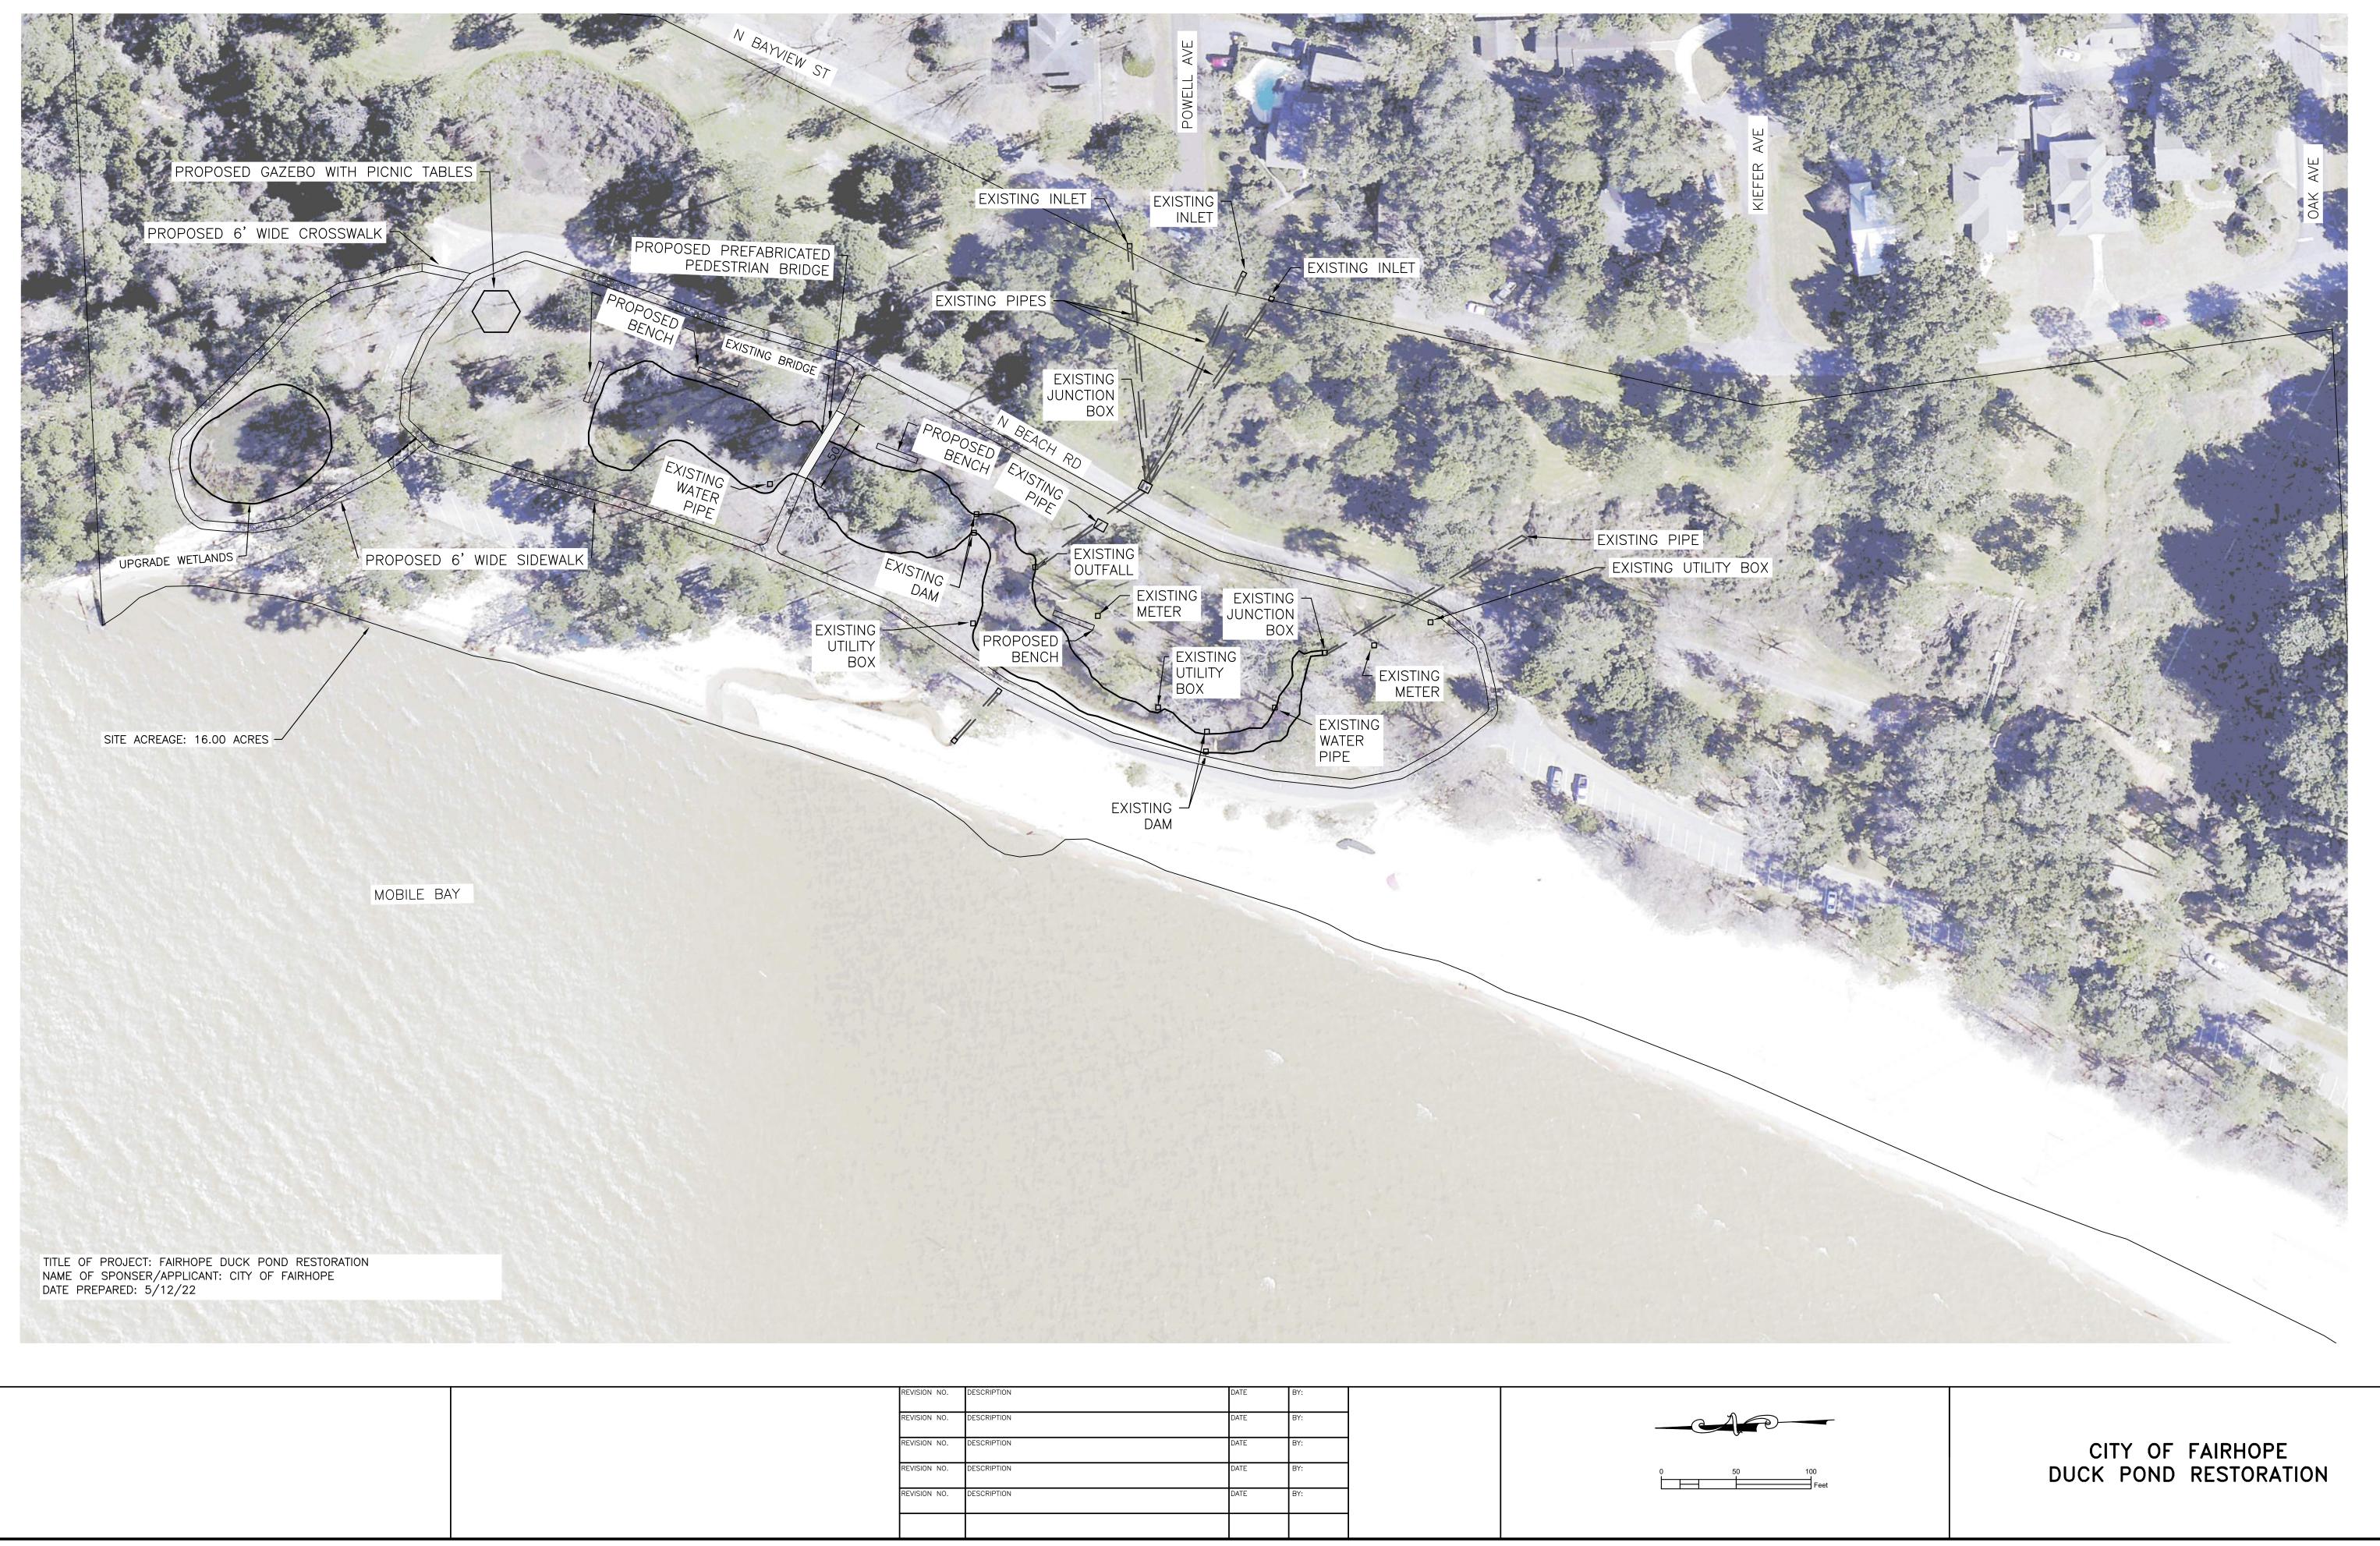

Latitude and Longitude at Center of Park: Latitude 30°31'45.46"N

Longitude 87°54′30.47″W

Number of acres to be assisted: 16 acres

**Project Description:** The proposed project for the North Beach Park includes diverting stormwater runoff from the adjacent residential areas, adding a new sidewalk around the perimeter of the ponds, adding a new prefabricated pedestrian bridge, and additional amenities including picnic tables, benches, and a gazebo.

Number of acres to be assisted: 16 acres

**Project Description:** The proposed project for the North Beach Park includes diverting stormwater runoff from the adjacent residential areas, adding a new sidewalk around the perimeter of the ponds, adding a new prefabricated pedestrian bridge, and additional amenities including picnic tables, benches, and a gazebo.