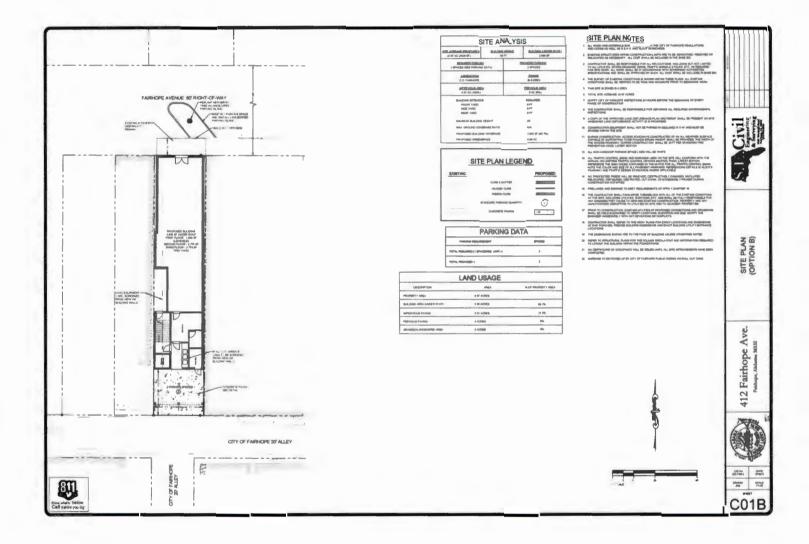

Figure 1. Front Architectural Elevations

The balcony design conflicts with an existing 9" tree. A permit will not be issued to alter, trim, or relocate the tree. Staff requested a revision to the balcony and two relocation solutions have been presented to staff. Figure 2 depicts the relocation of the birch tree 5 feet east of the current location. Figure 3 proposes the removal of one parking space and installation of a landscaped island, within which the birch tree will be replanted. Staff recommends redesign of the balcony in lieu of replanting the tree.

Figure 2: Relocation Option A

Figure 3: Relocation Option B

Landscaping Plan: Landscape plans were not required for this site, due to 100% lot coverage.

**Parking:** As proposed by the applicant, there are two residential tenants and one commercial tenant. Mixed use residential requires one parking space per residential unit. The two provided spaces meet this requirement. Commercial units in the Central Business District are exempt from parking requirements outlined in the Zoning Ordinance.

# **Recommendation:**

Staff recommends conditional approval of Case SR 22.04 with the following conditions: 1.) Redesign of the balcony to resolve the conflict with the existing street tree.

Article II, Section C.2.d. (Site Plan Review Criteria)