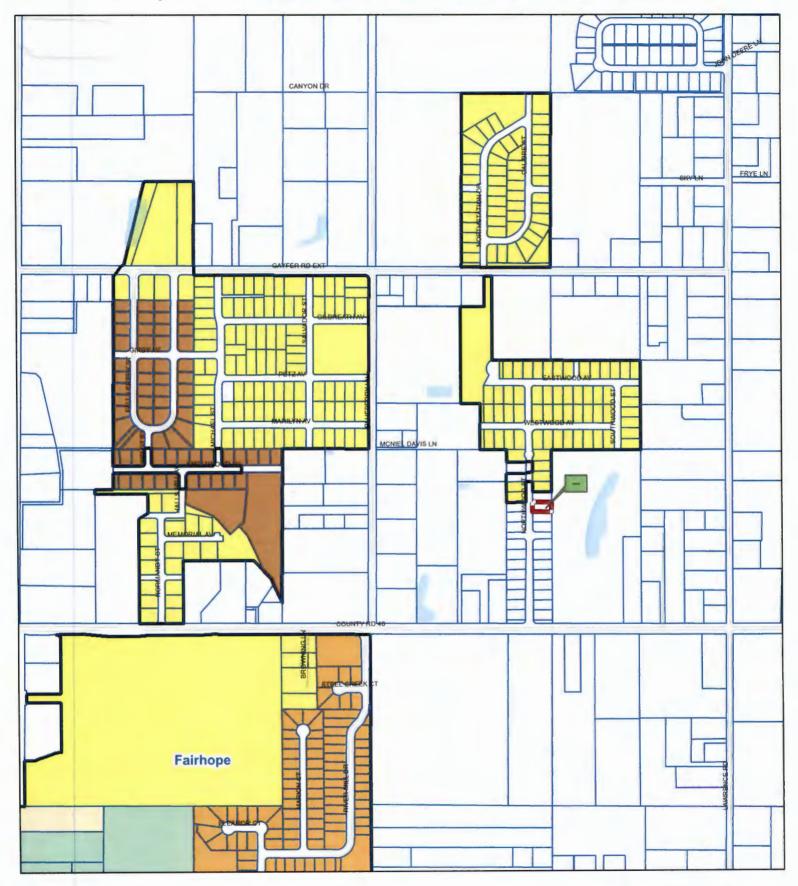

Property is located at 20642 Northwood Drive, Fairhope, Alabama.

# Proposed Annexation into the City of Fairhope

The address of 20642 Northwood Drive is contiguous to City of Fairhope property, by way at the NW corner.

Ä