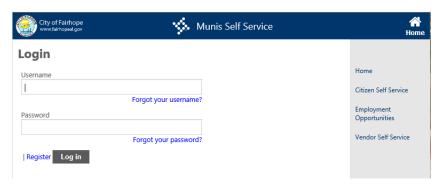

## **Business License annual Filing Instructions**

Step 1: Register for an account and link your business license account. If you already have a login, please go to step 2

- a. Click on "Citizen Self Service" on right side of page to access the Login page
- b. Click on the blue "Register" link to the left of the "Log in" button
- c. Complete the Self-Registration form. Make note of what your user id is. Customer Service Reps are unable to assist you without knowing your user id if you have problems with your password.
- d. Under "Business License Accounts" in the middle of the page, click on "Link to Account"