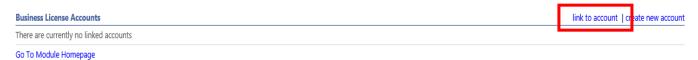

## **Business License annual Filing Instructions**

Step 1: Register for an account and link your business license account. If you already have a login, please go to step 2

- a. Click on "Citizen Self Service" on right side of page to access the Login page
- b. Click on the blue "Register" link to the left of the "Log in" button
- c. Complete the Self-Registration form. Make note of what your user id is. Customer Service Reps are unable to assist you without knowing your user id if you have problems with your password.
- d. Under "Business License Accounts" in the middle of the page, click on "Link to Account"

e. Fill out the Account Link Setup (If you do not know the required fields, please contact Customer Service for assistance. (251) 928-2136 or email bl@fairhopeal.gov