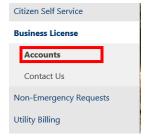

## Business License Account Link Setup

Step 2: After Login or Account Setup, Click on "Business License" on right side of page, enter in Account ID

Step 3: Enter Filing for License year by clicking on "select"