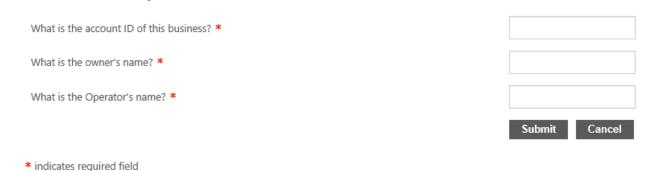

e. Fill out the Account Link Setup (If you do not know the required fields, please contact Customer Service for assistance. (251) 928-2136 or email bl@fairhopeal.gov