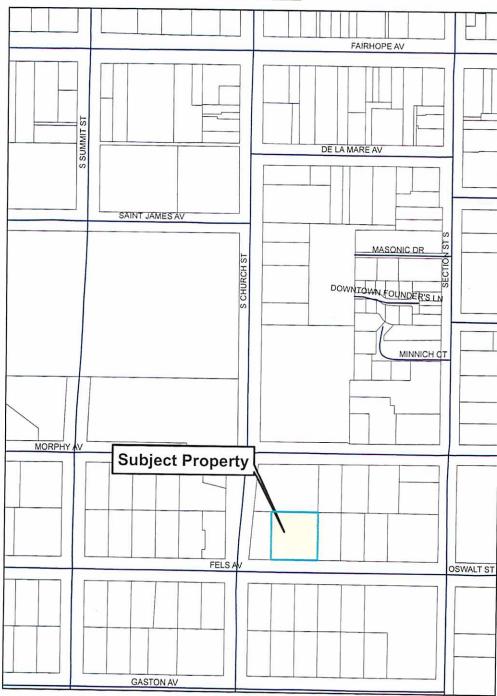

After the appropriate public notice and hearing of the Planning Commission of the City of Fairhope, Alabama has forwarded a favorable recommendation,

The property of Anil K. Vira and Pallavi Vira, generally located 303 Fels Avenue, Fairhope, Alabama.

PPIN #: 37258

Legal Description: (Case number ZC 19.09)

FROM THE SOUTHEAST CORNER OF FRACTIONAL SECTION 18, TOWNSHIP 6 SOUTH, RANGE 2 EAST, ACCORDING TO THE U. S. PHOTOLITHOGRAPHIC MAP APPROVED MAY 19, 1845, THENCE RUN NORTH ON THE SECTION LINE, 1023 FEET AND WEST ALONG THE NORTH SIDE OF FELS AVENUE, 363 FEET FOR A POINT OF BEGINNING; THENCE NORTH 136 ½ FEET; THENCE WEST 132 FEET; THENCE SOUTH 136 ½ FEET; THENCE EAST 132 FEET TO THE POINT OF BEGINNING. OTHERWISE KNOWN AS LOTS TEN AND ELEVEN OF THE D. S. BROWN PLAT OF THE TOWN OF FAIRHOPE AND BEING THAT PROPERTY CONVEYED TO JAMES D. AND CORA H. SADLER BY DEED FROM ANTON YOUNGQUIST AND WIFE, AND JOSEPH A. KLUMPP AND WIFE, DATED OCTOBER 21, 1942, AND RECORDED IN DEED BOOK 79 N. S., PAGES 461 THROUGH 462, IN THE RECORDS IN THE OFFICE OF THE JUDGE OF PROBATE OF BALDWIN COUNTY, ALABAMA.

A map of the property to be rezoned is attached as Exhibit A

The property is hereby rezoned from R-2 Medium Density Single Family Residential District to B-1 Local Shopping District. This property shall hereafter be lawful to construct on such property any structures permitted by Ordinance No. 1253 and to use said premises for any use permitted or building sought to be erected on said property shall be in compliance with the building laws of the City of Fairhope and that any structure shall be approved by the Building Official of the City of Fairhope and that any structure be erected only in compliance with such laws, including the requirements of Ordinance No. 1253.

# **General Location:**

One lot east of the northeast corner of the intersection of Fels Ave and Church St.

Applicant: Anil Vira