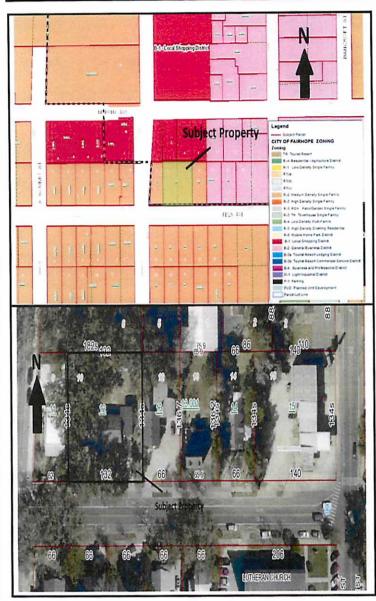

A map of the property to be rezoned is attached as Exhibit A

The property is hereby rezoned from R-2 Medium Density Single Family Residential District to B-1 Local Shopping District. This property shall hereafter be lawful to construct on such property any structures permitted by Ordinance No. 1253 and to use said premises for any use permitted or building sought to be erected on said property shall be in compliance with the building laws of the City of Fairhope and that any structure shall be approved by the Building Official of the City of Fairhope and that any structure be erected only in compliance with such laws, including the requirements of Ordinance No. 1253.

# **General Location:**

One lot east of the northeast corner of the intersection of Fels Ave and Church St.

Applicant: Anil Vira

#### Comments:

The subject property being in the CBD makes it appropriate for its underlying zoning to be commercial. The subject property is bordered by R-2 zoned properties to the east and west. The property to the east is Bay Shore Ballet Academy the west side is the First Church of Christ Scientist. The property to the north is zoned B-1. This area of the CBD is a ½ block of contiguous B-1 zoning on the west side between De la Mare St. and Morphy Ave. The table below is an exert from Fairhope's Zoning Ordinance reflecting the uses for areas zoned B-1 and B-2. Staff believes rezoning to B-1 is the appropriate zoning for the property. It allows the office use requested by the applicant and is less intense in use than B-2 General Business District.