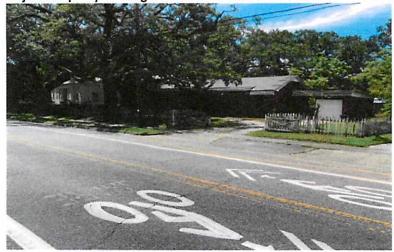

Response: Staff does not anticipate any significant issues relating to this criterion.

Subject Property looking northwest from across street on Fels Ave.

Subject Property looking northeast from across street on Fels Ave.