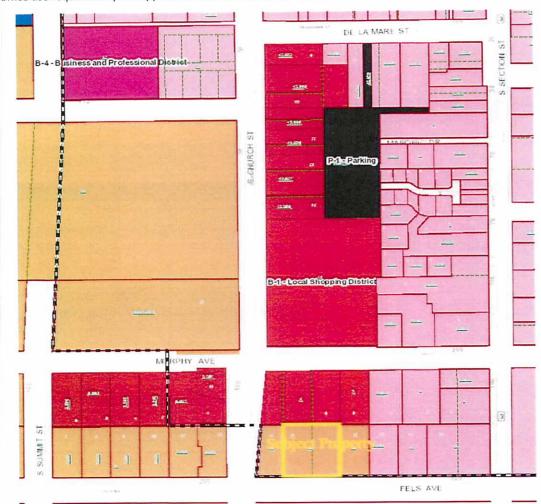

#### Comments:

The subject property being in the CBD makes it appropriate for its underlying zoning to be commercial. The subject property is bordered by R-2 zoned properties to the east and west. The property to the east is Bay Shore Ballet Academy the west side is the First Church of Christ Scientist. The property to the north is zoned B-1. This area of the CBD is a ½ block of contiguous B-1 zoning on the west side between De la Mare St. and Morphy Ave. The table below is an exert from Fairhope's Zoning Ordinance reflecting the uses for areas zoned B-1 and B-2. Staff believes rezoning to B-1 is the appropriate zoning for the property. It allows the office use requested by the applicant and is less intense in use than B-2 General Business District.

(3) The character of the surrounding property, including any pending development activity;

**Response:** The surrounding property is primarily commercial use and compatible to the recommended zoning change.