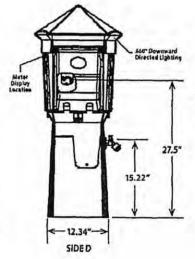

nd NFPA requirements

#### **OPTIONS**

- 3-Phase wiring available
- GFCI 5mA or GFEP 30mA breakers are available for 30A and 50A receptacles
- PowerSnap Hurricane Weather Base
- Up to two (2) 3/4" or 1/2" or hose bibs with ADA compliant turn ball valves and brass backflow preventers
- · Lid/top colors: white, blue or green
- CATV and Internet/CAT5 connectors
- Custom logos available for branding
- Utility metering both electric and water with remote read capability

# PowerPort®

"Our marina has been through three hurricanes. Thanks to the Power Snap base, we were able to remove our pedestals from their bases and save them from being damaged. We also like being able to change power from slip to slip by just snapping in a different panel."

BRIAN W. SPORTSMAN MARINA, ORANGE BEACH, AL











## powerpedestal.com

918.341.6811 | Fax: 918.341.1178 Email: sales@powerpedestal.com

Technical assistance: support@powerpedestal.com
915 West Blue Starr Drive = Claremore, OK 74017 USA

·(A)-





© 2017 HyPower" - All rights reserved.

FILE NAME: HH HYPOWAY\_SpecSheet\_PowerPort LAST NOBIFIED: December 5, 2016 11:40 AM VERSION NUMBER: 1 DESIGNER: Daniel Tidernan



10/5/2017

To whom it may concern.

HyPower, a division of HydroHoist Marine Group Inc., is the sole source manufacture for patented and proprietary products including finished pedestals like the PowerPort and EnergyMate, part dealing with the molded cases, PowerSnap panels, fittings and other vendor specific parts that are solely manufactured by HyPower.

This does not include standard electrical and other parts like s