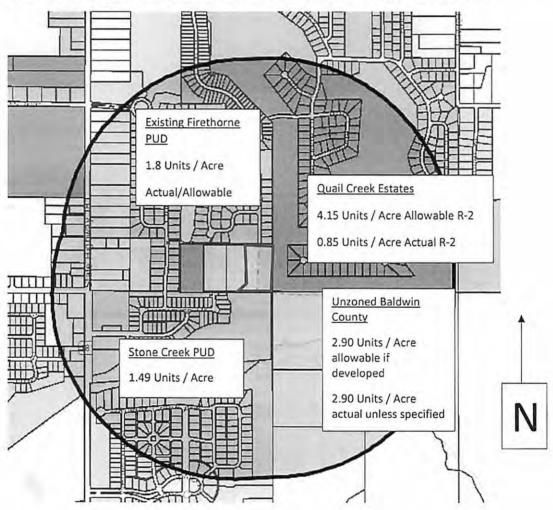

Council President Burrell opened the Public Hearing at 6:25 p.m. No one present opposed the proposed ordinance, the Public Hearing closed at 6:25 p.m.

Councilmember Robinson questioned the higher density, but overall less dense. Mr. King replied this PUD is less than the weighted average of the surrounding areas.