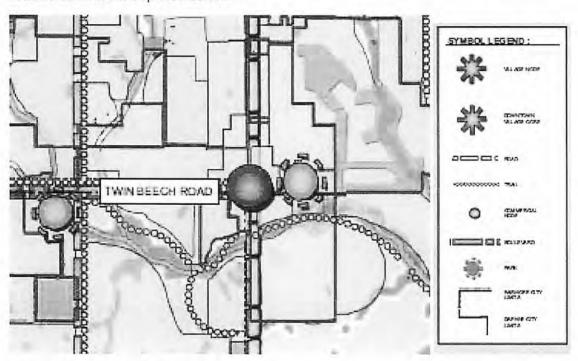

- 2. If petitions submitted after adoption of Act 2018-569 do not specify whether council members will be elected at large or in single member districts are the petitions legally valid and due to be counted? If they are valid and due to be counted, how are councilmembers to be elected and when and how will that determination be made by the municipality?
- 10. Resolution That Mayor Karin Wilson is hereby authorized to execute an Agreement between the City of Fairhope and the State of Alabama, acting by and through the Alabama Department of Transportation, for the installation, maintenance, and operation of a traffic signal at the intersection of U.S. 98 and South Drive in Fairhope, Alabama; and approves the funding of the painting upgrade of uprights and arms with a not to exceed amount of \$6,000.00.
- 11. Resolution That the Fairhope City Council hereby authorizes Mayor Karin Wilson to negotiate a purchase price for 40 acres of property (Twin Beech area) available for the Recreation Department; and bring back to the City Council for approval and to authorize the use of Impact Fees for purchase.
- 12. Resolution That the City Council approves the selection of MPACT Public Affairs Consulting to perform Public Relations Writing for various projects within the City for Economic and Community Development Department (RFQ No. PS029-18), and hereby authorizes Mayor Karin Wilson to negotiate a fee schedule, and establish a not-to-exceed limit with this firm.
- 13. Resolution That Mayor Karin Wilson is hereby authorized to execute a contract with Goodwyn Mills Cawood, Inc. to perform Professional Engineering Services for Project 4: Fels Avenue Lift Station Rehabilitation for the Sewer Department (RFQ No. PS014-18) with a not-to-exceed amount of \$67,585.00.
- 14. Resolution That Mayor Karin Wilson is hereby authorized to execute a contract with Hummingbird & South to perform Professional Advertising and Public Relations for the Economic and Community Development Department (RFQ No. PS028-18) with a not-to-exceed amount of \$8,812.50.
- 15. Resolution That the City Council rescinds Resolution No. <u>3122-18</u>; and authorizes the purchase of Ten (10) Marine Pedestals for Fairhope Docks from HyPower (that serves two vessels per pedestal) with a total cost of \$11,524.88; and recommends budget amendment for same.