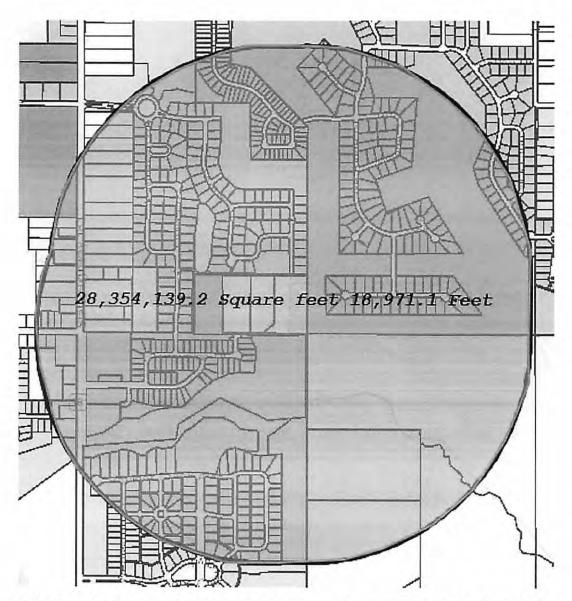

Council President Burrell opened the Public Hearing at 6:25 p.m. No one present opposed the proposed ordinance, the Public Hearing closed at 6:25 p.m.

Councilmember Robinson questioned the higher density, but overall less dense. Mr. King replied this PUD is less than the weighted average of the surrounding areas.