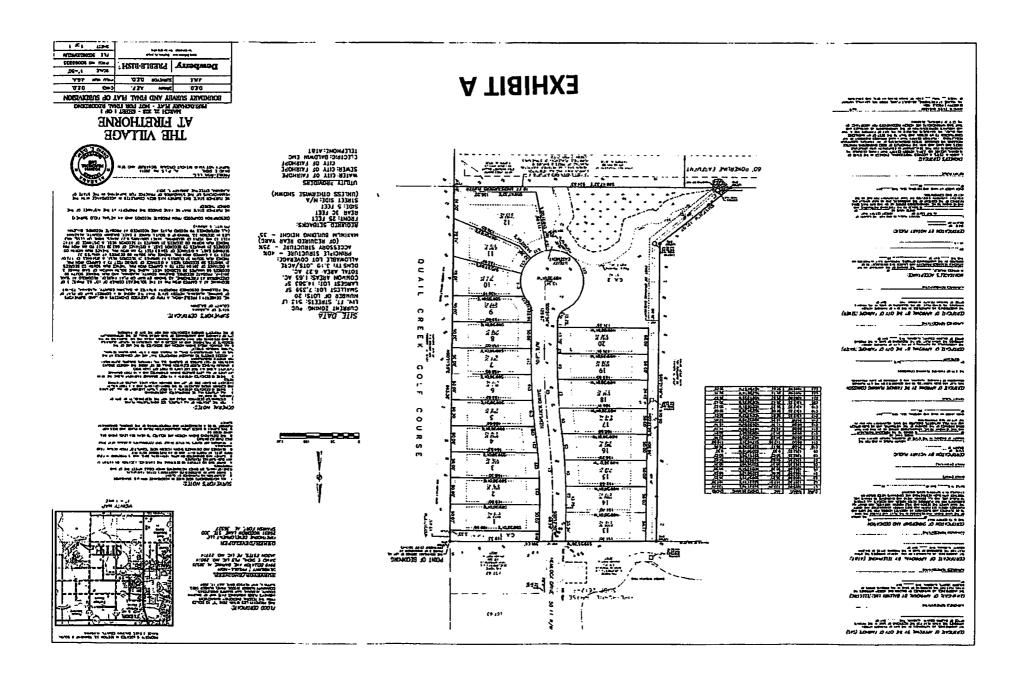

  Request to zone the property of Firethorne Development, LLC to Planned Unit Development (PUD) concurrent with annexation into the City of Fairhope. This property is generally located at the south end of Hemlock Drive, Fairhope, Alabama. Tax PPIN: #366931 and #366945. The Village of Firethorne PUD. (Introduced at the July 23, 2018 City Council Meeting)
- 6. **Final Adoption** An Ordinance to approve an Application from Coca Cola Bottling Company Consolidated for a Franchise Agreement to operate Beverage Vending Machines at the locations specified in Bid No. 001-018, Beverage Concession 2018; and it is to be in the best interest of the public and the City of Fairhope to grant this franchise. (Introduced at the July 23, 2018 City Council Meeting)
- 7. **Final Adoption** Ordinance An Ordinance repealing and replacing Ordinance No. 1331 known as the Impact Fee Ordinance. (Introduced at the July 23, 2018 City Council Meeting)
- 8. Ordinance An Ordinance establishing a Municipal Procurement Card Program for Certain Officers and Employees of the City of Fairhope.
- 9. Resolution That City Attorney Marcus McDowell and City Clerk Lisa Hanks are authorized to send a Request for an Attorney General's opinion regarding Alabama law on the following questions:
  - 1. Act 2018-569 amended the Council-Manager Act of 1982 by adding the new Section 11-43A-1.1 permitting any Class 4, 5, 6, 7 or 8 municipality having a mayor-council form of government to adopt by resolution the council-manager form of government composed of either 5 or 7 council members, with the Mayor serving on the council and elected at large. The Act further permits the council in the resolution to specify whether the other council members will be elected at large or in single member districts. Prior to the passage of Act 2018-569, Section 11-43A-2 provided the exclusive means for a municipality to adopt the council-manager form of government which must be initiated by the filing of a petition of 10% or more of the voters who voted in the last general municipal election.

A Public Hearing was held as advertised on a proposed ordinance to amend Zoning Ordinance No. 1253. Councilmember Conyers introduced in writing an ordinance zone the property of Firethorne Development, LLC to Planned Unit Development (PUD) concurrent with annexation into the City of Fairhope. This property is generally located at the south end of Hemlock Drive, Fairhope, Alabama. Tax PPIN: #366931 and #366945. The Village of Firethorne PUD. The Planning Commission gave a favorable recommendation of this ordinance. Council President Burrell read the proposed ordinance.

Planner Buford King explained the proposed ordinance; specifically, density, comprehensive plan, and preliminary plat. Steve Pumphrey was present to answer any questions on behalf of the property owner. He said these would be smaller lots with a separate homeowner's association.

Council President Burrell opened the Public Hearing at 6:25 p.m. No one present opposed the proposed ordinance, the Public Hearing closed at 6:25 p.m.

Councilmember Robinson questioned the higher density, but overall less dense. Mr. King replied this PUD is less than the weighted average of the surrounding areas.