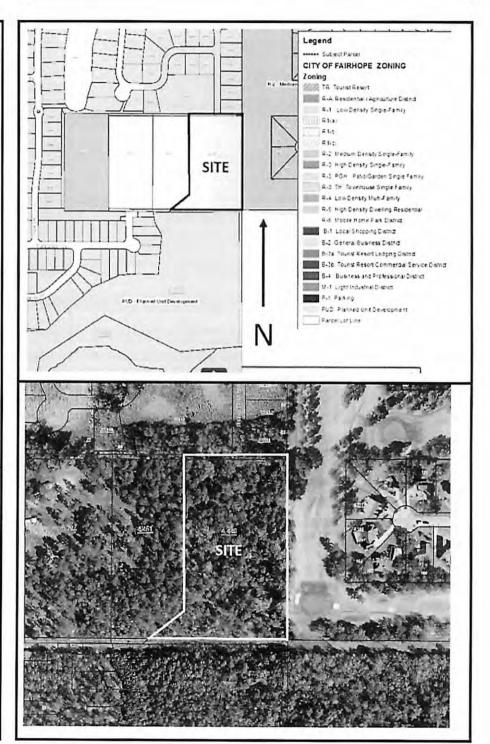

A Public Hearing was held as advertised on a proposed ordinance to amend Zoning Ordinance No. 1253. Councilmember Conyers introduced in writing an ordinance zone the property of Firethorne Development, LLC to Planned Unit Development (PUD) concurrent with annexation into the City of Fairhope. This property is generally located at the south end of Hemlock Drive, Fairhope, Alabama. Tax PPIN: #366931 and #366945. The Village of Firethorne PUD. The Planning Commission gave a favorable recommendation of this ordinance. Council President Burrell read the proposed ordinance.

Planner Buford King explained the proposed ordinance; specifically, density, comprehensive plan, and preliminary plat. Steve Pumphrey was present to answer any questions on behalf of the property owner. He said these would be smaller lots with a separate homeowner's association.

Council President Burrell opened the Public Hearing at 6:25 p.m. No one present opposed the proposed ordinance, the Public Hearing closed at 6:25 p.m.

Councilmember Robinson questioned the higher density, but overall less dense. Mr. King replied this PUD is less than the weighted average of the surrounding areas.