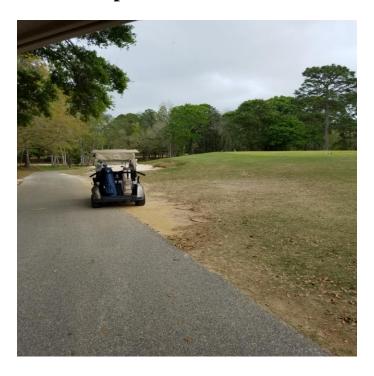

Below is a picture of TWOP in its most destructive form.

Did you know that some golfers have an acute affliction called All Wheels Off Path or commonly known as AWOP. In its most insidious form this golfer will drive near the greens thus compacting and killing the grass. This makes it difficult for other golfers to execute pitch shots from the hard compacted grassless areas around the greens.