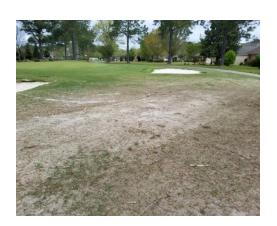

Below are some pictures of the damage done by the AWOPs.

Can you guess some of the green areas they are destroying.

Actions of the TWOPs and AWOPs are destructive to the golf course. Please help rehab those who have these afflictions.