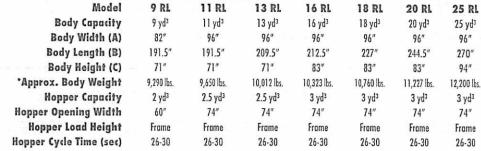

- 12. Resolution That the City of Fairhope has voted to purchase Two Chassis and Rear Loader Bodies for the Public Works Department (Sanitation) and the equipment is available for direct procurement through the National Joint Powers Alliance ("NJPA") Buying Group Contract (No. 081716); and therefore, does not have to be let out for bid. This has been nationally bid through the NJPA's bid process. The total cost is \$302,079.10.
- 13. Resolution That the City of Fairhope has voted to purchase a Mud Mixer for Boring Machine for the Gas/Water/Electric Departments and the equipment is available for direct procurement through the National Joint Powers Alliance ("NJPA") Buying Group Contract (No. 2216); and therefore, does not have to be let out for bid. This has been nationally bid through the NJPA's bid process. The total cost is \$35,891.16.
- 14. Resolution That the City of Fairhope has voted to purchase a Vacuum System for Boring Rig for the Gas/Water/Electric Departments and the equipment is available for direct procurement through the National Joint Powers Alliance ("NJPA") Buying Group Contract (No. 2216); and therefore, does not have to be let out for bid. This has been nationally bid through the NJPA's bid process. The total cost is \$35,125.56.
- 15. Resolution That the City of Fairhope has voted to purchase Additional Play Equipment for the Recreation Department (Volanta Park) and the equipment is available for direct procurement through the U. S. Communities Buying Group Contract (No. 2017001134); and therefore, does not have to be let out for bid. This has been nationally bid through the NJPA's bid process. The total cost is \$13,840.93.
- 16. Resolution That the City of Fairhope has voted to purchase One 2017 Ford F250 Crew Cab 3/4 Ton Pickup Truck for the Public Works Department (Streets) and the vehicle is available for direct procurement through the Alabama State Purchasing Contract No. MA999 1600000008; T-No. T191A and therefore does not have to be let out for bid. The total cost is \$27,427.00.
- 17. Resolution That Mayor Karin Wilson is hereby authorized to execute Change Order No. 1 to Project No. TAPOA-TA14(919) U. S. 98 and AL 104 Multi-Use Path in the amount of \$44,383.70 and award the Change Order to Arrington Curb and Excavation, Inc.; and authorizes Mayor Wilson to execute Change Order No. 1.
- 18. Resolution That the City of Fairhope has voted to purchase Upgrade to the City's Enterprise Resource Planning Software to add Applicant Tracking System from Tyler Technologies for the Human Resources Department. The cost for the first year is \$5,805.00, and a \$495.00 recurring annual fee.
- 19. Resolution That the City of Fairhope approves the request of the Fairhope Airport Authority who voted to request the Public Works Department to use the City's Street Sweeper and operator to help maintain the aprons and taxiways south of the north hangar at the H. L. "Sonny" Callahan Airport on a quarterly basis.