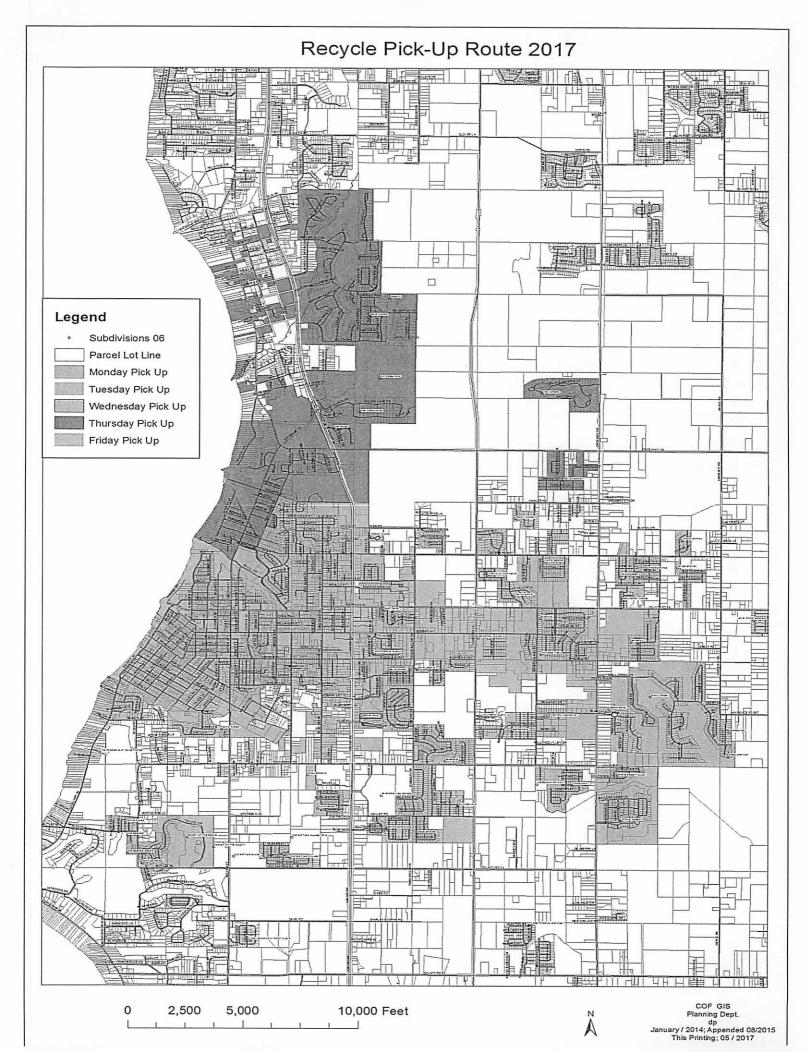

Council President Burrell called the meeting to order at 4:00 p.m.

The following topics were discussed:

- The first item on the agenda was the Budget Discussions for Public Works. Council President Burrell said don't take "no comments" as an approval or disapproval of budget items. He announced that Item Number 2: Insurance Broker Discussion -Cobb Allen was pulled from the agenda.
- Arthur Bosarge, Assistant Public Works Director, addressed the City Council and explained his budget handout. See attached handout. Mr. Bosarge explained briefly the needs for the Street Department and Landscape Department. The City Council had questions regarding the water chassis, flowers, and vehicles.
- Dale Linder, Sanitation/Fleet Maintenance Supervisor, addressed the City Council
  and explained his budget handout. See attached handout. Mr. Linder explained
  briefly the needs for the Sanitation Department specifically new employees and
  garbage trucks. The City Council also had questions about vehicles. Mr. Linder
  explained the 5-year plan and vehicle stability; and mentioned the possible 10 percent
  increase in tipping fees. Mr. Bosarge handed out the new recycle route which will
  now be Monday thru Friday.
- Joseph Petties, Chief of Police, addressed the City Council and explained his budget handout. He mentioned the Code Enforcement Officer not being a full-time job, so the person would help in other areas. Council President Burrell questioned the body transport cost; and Chief Petties explained the process and cost. It was mentioned that telephone and computer expenses are being moved to the appropriate departments this year.
  - Councilmember Brown questioned the totals on the spreadsheet. Finance Director Jill Cabaniss replied that the totals for each column were correct. Council President Burrell suggested showing the new totals and an explanation for the change.
- John Saraceno and Fire Chief Chris Ellis, addressed the City Council and explained their budget handout. Chief Ellis mentioned the department had a 20 percent increase in calls; 772 calls. He also said that the Memorandum of Understanding with the County was being redone. Vehicles and Equipment showed the most increase: replace 915 and 994; and new rescue equipment.