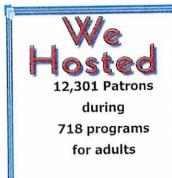

|                         | Description 1                | CL:L       |           |             | 4          |       | ,    | 9        |               |
|-------------------------|------------------------------|------------|-----------|-------------|------------|-------|------|----------|---------------|
| RG                      | Preschool -<br>age birth - 6 | Children - | YA        | Adult       | MONTHLY    |       |      |          |               |
| CARDHOLDERS             | years                        | age 7-12   | age 13-16 | age 17 & up | TOTAL      |       |      |          |               |
| 2015-2016               |                              |            |           |             |            |       |      |          |               |
| October                 | 245                          | 1581       | 1288      | 16666       | 19780      |       |      |          | 1             |
| November                | 233                          | 1579       | 1303      | 16768       | 19883      |       |      |          |               |
| December                | 222                          | 1475       | 1116      | 15384       | 18197      |       |      |          |               |
| January                 | 221                          | 1468       | 1130      | 15492       | 18311      |       |      |          |               |
| February                | 214                          | 1469       | 1145      | 15603       | 18431      |       | -    |          | -             |
| March                   | 218                          | 1480       | 1148      | 15734       | 18580      |       |      |          |               |
| April                   | 216                          | 1490       | 1154      | 15842       | 18702      |       |      |          | -             |
| May                     | 208                          | 1333       | 881       | 12505       | 14927      |       |      |          |               |
| June                    | 213                          | 1393       | 895       | 12714       | 15215      |       |      |          |               |
| July                    | 221                          | 1416       | 912       | 12926       | 15475      |       |      |          |               |
| August                  | 225                          | 1426       | 932       | 13100       | 15683      |       |      |          |               |
| September               | 219                          | 1447       | 944       | 13247       | 15857      |       |      |          |               |
|                         |                              |            |           | 13217       | 13037      |       |      |          |               |
| ANNUAL                  |                              |            |           |             |            |       |      |          |               |
| TOTALS                  |                              |            |           |             | 209041     |       |      |          | 1             |
|                         |                              |            |           |             |            |       |      |          |               |
| CB; GJ:RG               |                              |            |           |             |            |       |      |          | MONTHLY TOTAL |
| PROGRAMS                | Adult                        | YA         | Juvenile  | TOTAL       | PROGRAM    | Adult | YA   | Juvenile | ATTENDANCE    |
| - NOGRANIS              |                              |            |           | PROGRAMS    | ATTENDANCE |       |      |          |               |
| 2015-2016               |                              |            |           |             | 2015-2016  |       |      |          |               |
| October                 | 69                           | 5          | 26        | 100         | October    | 1291  | 56   | 556      | 1903          |
| November                | 70                           | 6          | 17        | 93          | November   | 1838  | 128  | 419      | 2385          |
| December                | 31                           | 5          | 18        | 54          | December   | 394   | 174  | 639      | 1207          |
| January                 | 59                           | 4          | 16        | 79          | January    | 893   | 61   | 701      | 1655          |
| February                | 55                           | 8          | 28        | 91          | February   | 1318  | 106  | 700      | 2124          |
| March                   | 76                           | 8          | 21        | 105         | March      | 1050  | 90   | 552      | 1692          |
| April                   | 90                           | 9          | 24        | 123         | April      | 1446  | 68   | 657      | 2171          |
| May                     | 73                           | 10         | 4         | 87          | May        | 1138  | 108  | 78       | 1324          |
| June                    | 61                           | 12         | 32        | 105         | June       | 842   | 456  | 1968     | 3266          |
| July                    | 19                           | 14         | 30        | 63          | July       | 473   | 709  | 2409     | 3591          |
| August                  | 49                           | 2          | 8         | 59          | August     | 787   | 11   | 36       | 834           |
|                         |                              |            |           |             |            |       |      |          |               |
| September               | 66                           | 6          | 18        | 90          | September  | 831   | 21   | 1 543    | 1395          |
|                         | 66                           | 6          | 18        | 90          | September  | 831   | 21   | 543      | 1395          |
| September ANNUAL FOTALS | 718                          | 89         | 242       |             | ANNUAL     | 12301 | 1988 | 9258     | 1395<br>23547 |